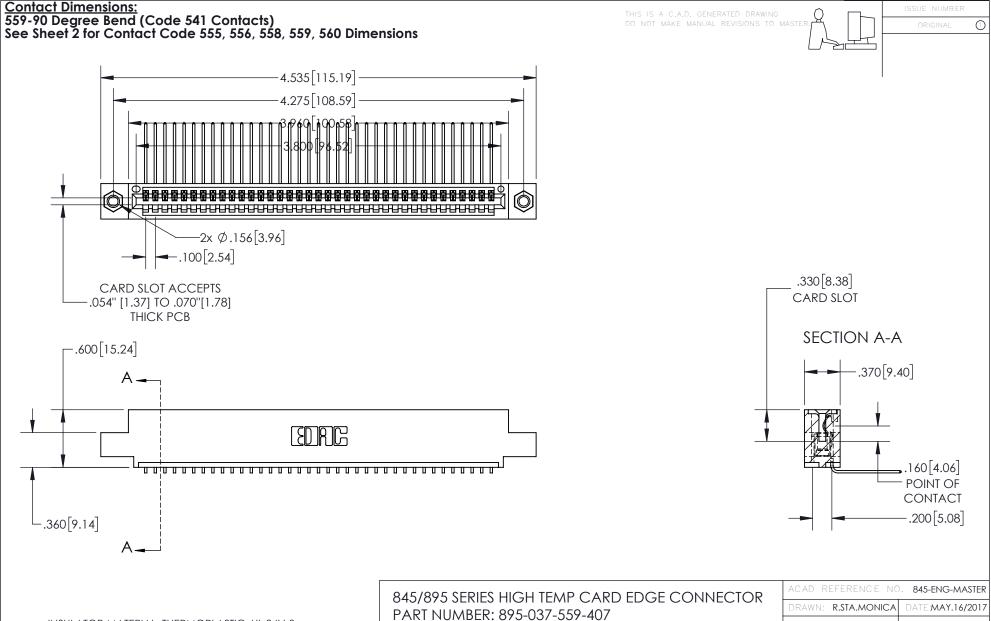

|   | ACAD REFERENCE NO. 845-ENG-MASTER |                 |           |  |
|---|-----------------------------------|-----------------|-----------|--|
|   | DRAWN: R.STA.MONICA               | DATE: <b>MA</b> | Y.16/2017 |  |
|   | CHECKED:                          | DATE:           |           |  |
|   | SCALE: 1:1                        | SHEET 1         | OF 2      |  |
| D | DRAWING NUMBER                    |                 | ISSUE     |  |
|   | 845-ENG-MASTER                    |                 | 1         |  |