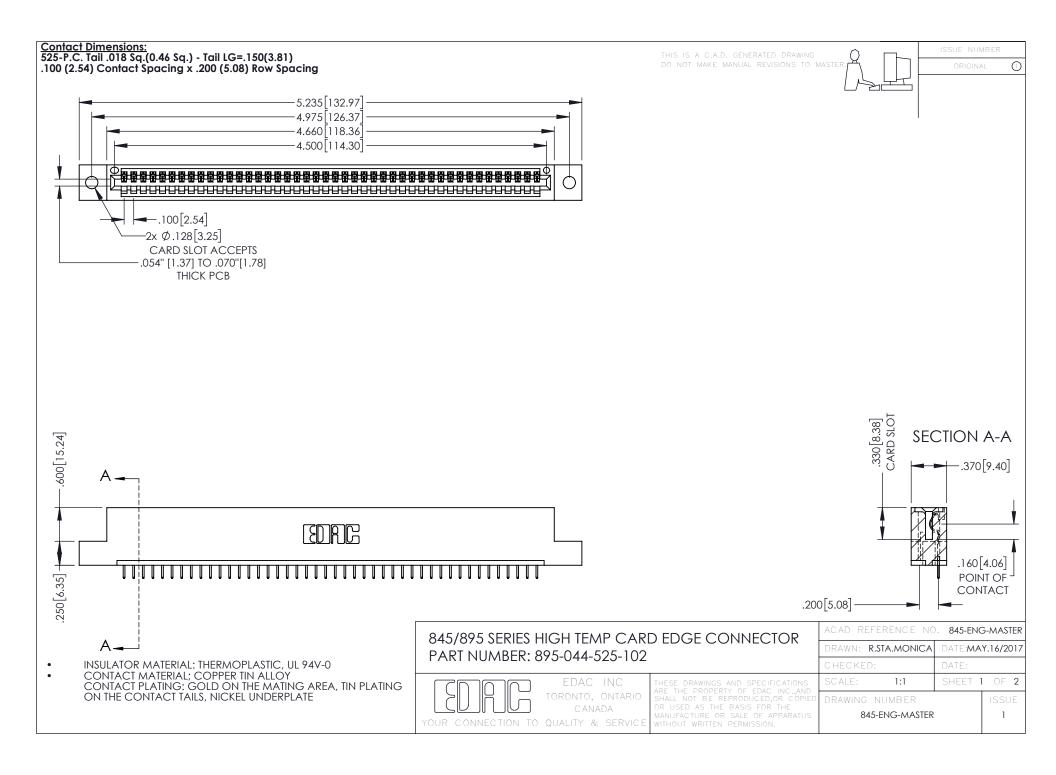

- INSULATOR MATERIAL: THERMOPLASTIC POLYESTER, UL 94V-0 DAP MATERIAL AVAILABLE UPON REQUEST
- CONTACT MATERIAL; COPPER ALLOY

**Contact Code 558** 

CONTACT PLATING: GOLD ON THE MATING AREA, TIN PLATING ON THE CONTACT TAILS, NICKEL UNDERPLATE

## 845/895 SERIES HIGH TEMP CARD EDGE CONNECTOR CONTACT CODE 555,556,558,559,560 DIMENSIONS

YOUR CONNECTION TO QUALITY & SERVICE

Contact Code 559

|   | ACAD REFERENCE NO   | . 845-ENG-MASTER |
|---|---------------------|------------------|
|   | DRAWN: R.STA.MONICA | DATE:MAY.16/2017 |
|   | CHECKED:            | DATE:            |
|   | SCALE: 1:1          | SHEET 2 OF 2     |
| D | DRAWING NUMBER      | ISSUE            |