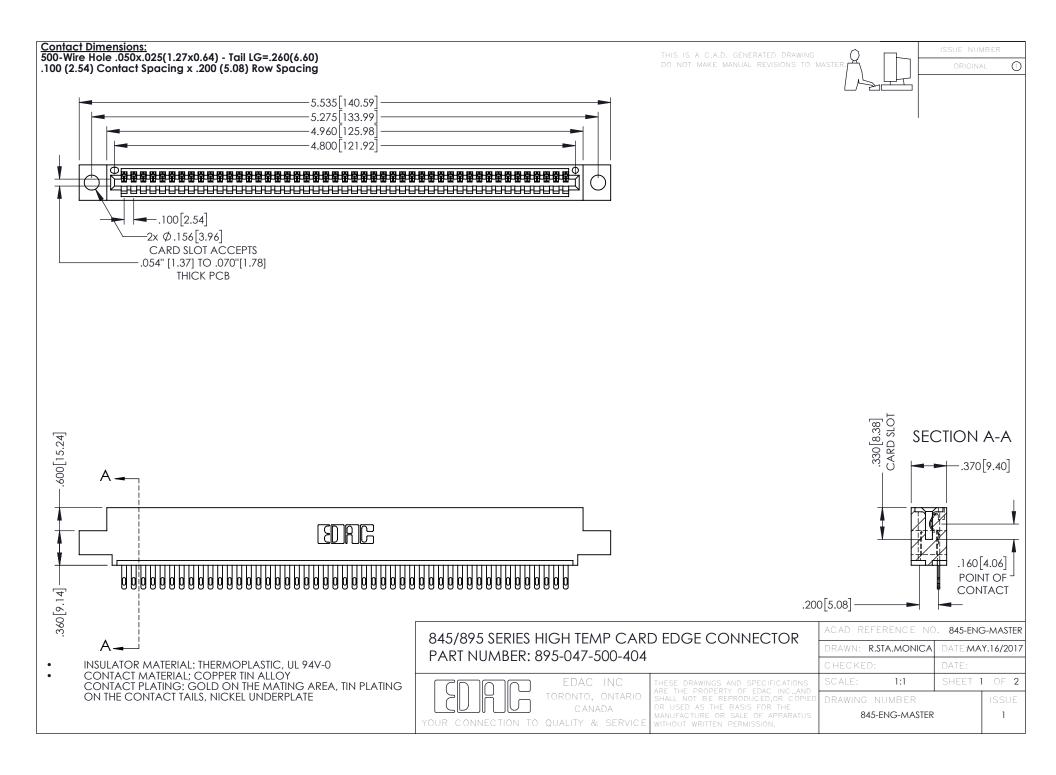

- INSULATOR MATERIAL: THERMOPLASTIC POLYESTER, UL 94V-0 DAP MATERIAL AVAILABLE UPON REQUEST
- CONTACT MATERIAL; COPPER ALLOY

**Contact Code 558** 

CONTACT PLATING: GOLD ON THE MATING AREA, TIN PLATING ON THE CONTACT TAILS, NICKEL UNDERPLATE

## 845/895 SERIES HIGH TEMP CARD EDGE CONNECTOR CONTACT CODE 555,556,558,559,560 DIMENSIONS

YOUR CONNECTION TO QUALITY & SERVICE

Contact Code 559

|   | ACAD REFERENCE NO   | . 845-ENG-MASTER |
|---|---------------------|------------------|
|   | DRAWN: R.STA.MONICA | DATE:MAY.16/2017 |
|   | CHECKED:            | DATE:            |
|   | SCALE: 1:1          | SHEET 2 OF 2     |
| D | DRAWING NUMBER      | ISSUE            |