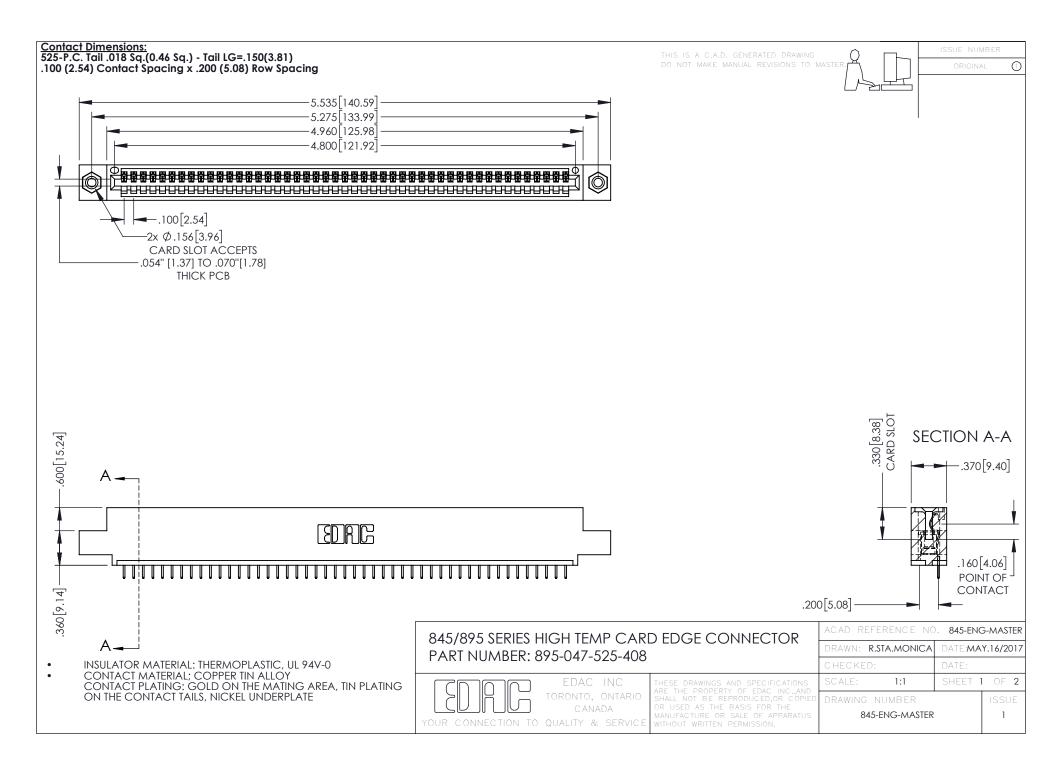

- INSULATOR MATERIAL: THERMOPLASTIC POLYESTER, UL 94V-0 DAP MATERIAL AVAILABLE UPON REQUEST
- CONTACT MATERIAL; COPPER ALLOY

**Contact Code 558** 

CONTACT PLATING: GOLD ON THE MATING AREA, TIN PLATING ON THE CONTACT TAILS, NICKEL UNDERPLATE

## 845/895 SERIES HIGH TEMP CARD EDGE CONNECTOR CONTACT CODE 555,556,558,559,560 DIMENSIONS

YOUR CONNECTION TO QUALITY & SERVICE

Contact Code 559

|   | ACAD REFERENCE NO   | . 845-ENG-MASTER |
|---|---------------------|------------------|
|   | DRAWN: R.STA.MONICA | DATE:MAY.16/2017 |
|   | CHECKED:            | DATE:            |
|   | SCALE: 1:1          | SHEET 2 OF 2     |
| D | DRAWING NUMBER      | ISSUE            |

Contact Code 560

845-ENG-MASTER