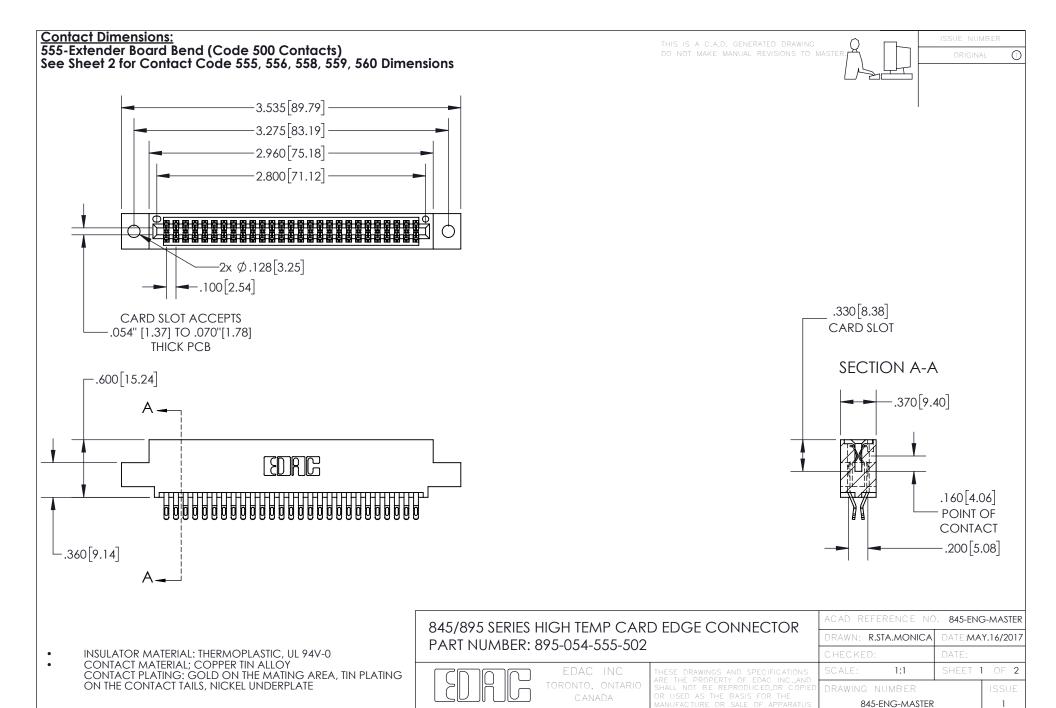

YOUR CONNECTION TO QUALITY & SERVICE

- INSULATOR MATERIAL: THERMOPLASTIC POLYESTER, UL 94V-0 DAP MATERIAL AVAILABLE UPON REQUEST
- CONTACT MATERIAL; COPPER ALLOY

CONTACT PLATING: GOLD ON THE MATING AREA, TIN PLATING ON THE CONTACT TAILS, NICKEL UNDERPLATE