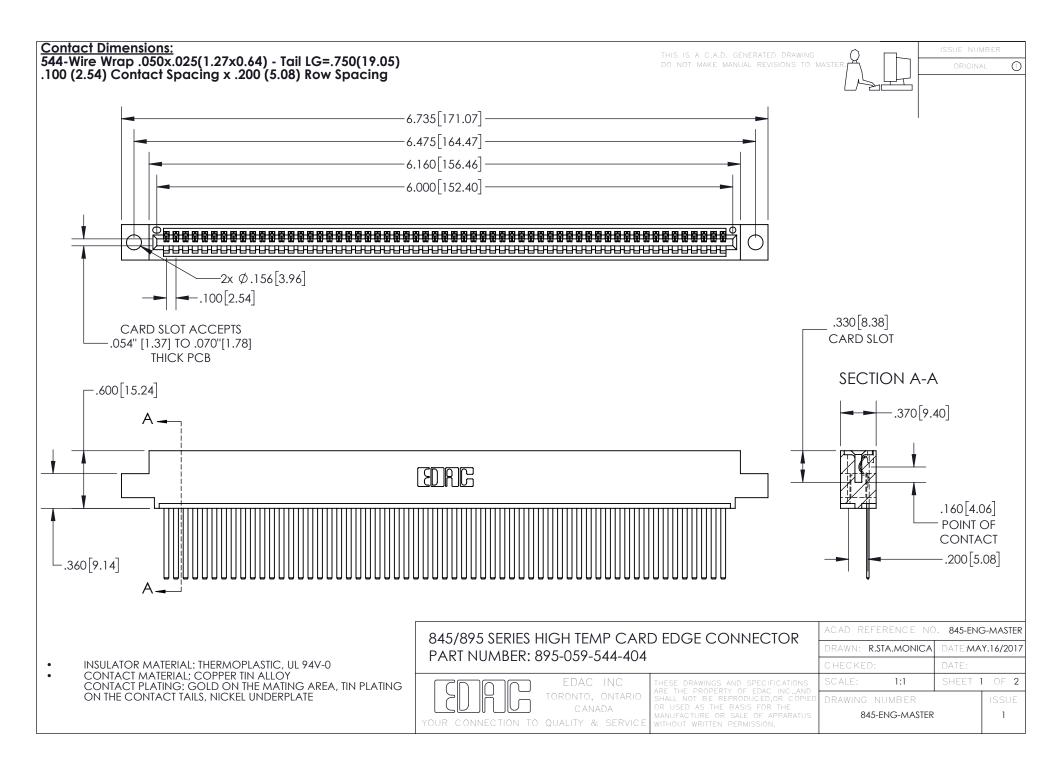

INSULATOR MATERIAL: THERMOPLASTIC POLYESTER, UL 94V-0 DAP MATERIAL AVAILABLE UPON REQUEST

**Contact Code 558** 

CONTACT MATERIAL; COPPER ALLOY CONTACT PLATING: GOLD ON THE MATING AREA, TIN PLATING ON THE CONTACT TAILS, NICKEL UNDERPLATE

## 845/895 SERIES HIGH TEMP CARD EDGE CONNECTOR CONTACT CODE 555,556,558,559,560 DIMENSIONS

YOUR CONNECTION TO QUALITY & SERVICE

Contact Code 559

|   | ACAD REFERENCE NO. 845-ENG-MASTER |                  |  |
|---|-----------------------------------|------------------|--|
|   | DRAWN: R.STA.MONICA               | DATE:MAY.16/2017 |  |
|   | CHECKED:                          | DATE:            |  |
|   | SCALE: 1:1                        | SHEET 2 OF 2     |  |
| D | DRAWING NUMBER                    | ISSUE            |  |

Contact Code 560

845-ENG-MASTER