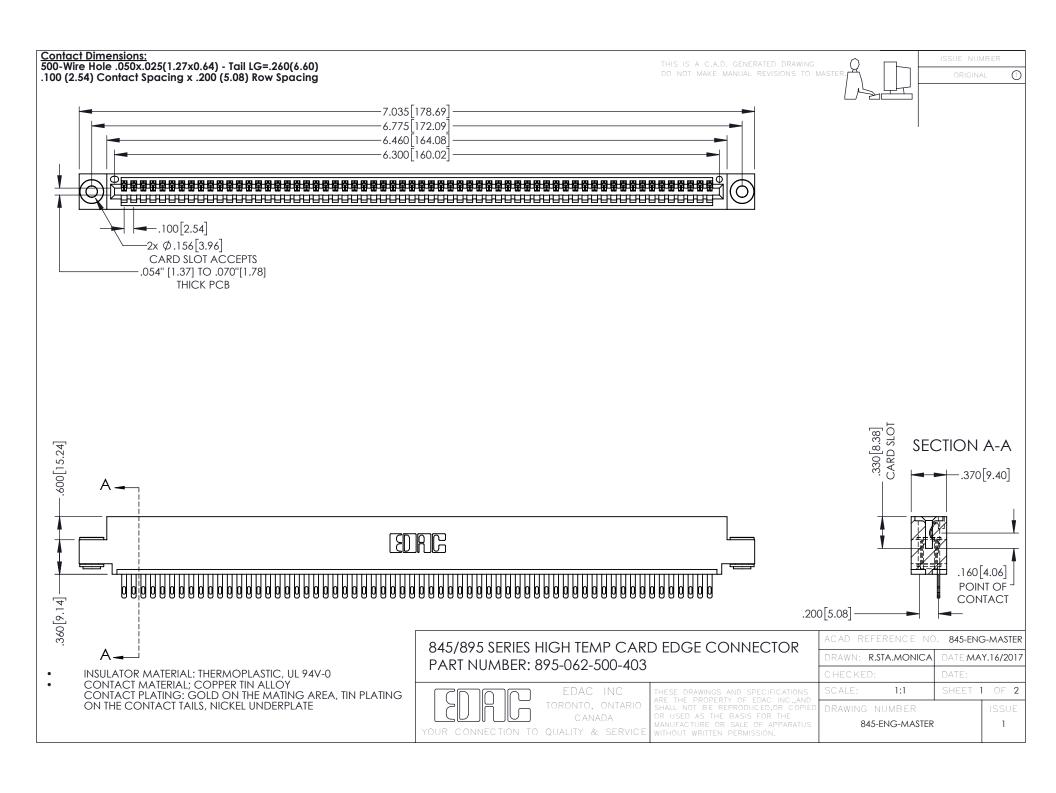

**Contact Code 558** Contact Code 559 Contact Code 560

- INSULATOR MATERIAL: THERMOPLASTIC POLYESTER, UL 94V-0 DAP MATERIAL AVAILABLE UPON REQUEST
- CONTACT MATERIAL; COPPER ALLOY

CONTACT PLATING: GOLD ON THE MATING AREA, TIN PLATING ON THE CONTACT TAILS, NICKEL UNDERPLATE

## 845/895 SERIES HIGH TEMP CARD EDGE CONNECTOR CONTACT CODE 555,556,558,559,560 DIMENSIONS

YOUR CONNECTION TO QUALITY & SERVICE

|   | ACAD REFERENCE NO. 845-ENG-MASTER |                  |
|---|-----------------------------------|------------------|
|   | DRAWN: R.STA.MONICA               | DATE:MAY.16/2017 |
|   | CHECKED:                          | DATE:            |
|   | SCALE: 1:1                        | SHEET 2 OF 2     |
| D | DRAWING NUMBER                    | ISSUE            |

845-ENG-MASTER