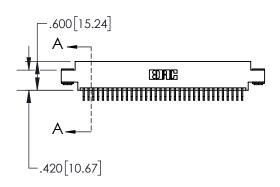

DO NOT MAKE MANUAL REVISIONS TO MASTER.

| .330[8.38]<br>CARD SLOT     |  |  |  |  |
|-----------------------------|--|--|--|--|
| 370[9.40]<br>SECTION A-A    |  |  |  |  |
| .160[4.06] POINT OF CONTACT |  |  |  |  |
| 200[5.08]                   |  |  |  |  |

| 845/895 SERIES HIGH TEMP C<br>PART NUMBER: 895-068-559- | HIGH TEMP CARD EDGE CONNECTOR 895-068-559-803  ACAD REFERENCE NO.  DRAWN: R.STA.MONICA CHECKED: |                              |       |            |  |
|---------------------------------------------------------|-------------------------------------------------------------------------------------------------|------------------------------|-------|------------|--|
| 1 AKT NOWIDER, 075-000-557-005                          |                                                                                                 | CHECKED:                     | DATE: |            |  |
| EDAC INC                                                | THESE DRAWINGS AND SPECIFICATIONS                                                               | SCALE: 1:2                   | SHEET | 1 OF 2     |  |
| CANADA  OUR CONNECTION TO QUALITY & SER                 | OR USED AS THE BASIS FOR THE MANUFACTURE OR SALE OF APPARATUS                                   | DRAWING NUMBER<br>845-ENG-MA |       | ISSUE<br>1 |  |