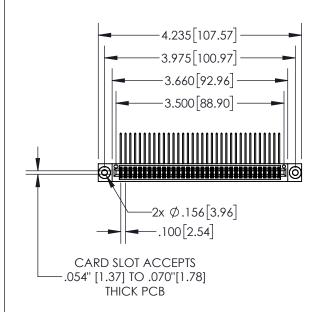

DO NOT MAKE MANUAL REVISIONS TO MASTER.

| .330[8.38]<br>CARD SLOT     |  |  |  |  |
|-----------------------------|--|--|--|--|
| 370[9.40]<br>SECTION A-A    |  |  |  |  |
| .160[4.06] POINT OF CONTACT |  |  |  |  |
| 200[5.08]                   |  |  |  |  |

| 845/895 SERIES HIGH TEMP C<br>PART NUMBER: 895-068-559- | HIGH TEMP CARD EDGE CONNECTOR 895-068-559-803  ACAD REFERENCE NO.  DRAWN: R.STA.MONICA CHECKED: |                              |       |            |  |
|---------------------------------------------------------|-------------------------------------------------------------------------------------------------|------------------------------|-------|------------|--|
| 1 AKT NOWIDER, 075-000-557-005                          |                                                                                                 | CHECKED:                     | DATE: |            |  |
| EDAC INC                                                | THESE DRAWINGS AND SPECIFICATIONS                                                               | SCALE: 1:2                   | SHEET | 1 OF 2     |  |
| CANADA  OUR CONNECTION TO QUALITY & SER                 | OR USED AS THE BASIS FOR THE MANUFACTURE OR SALE OF APPARATUS                                   | DRAWING NUMBER<br>845-ENG-MA |       | ISSUE<br>1 |  |