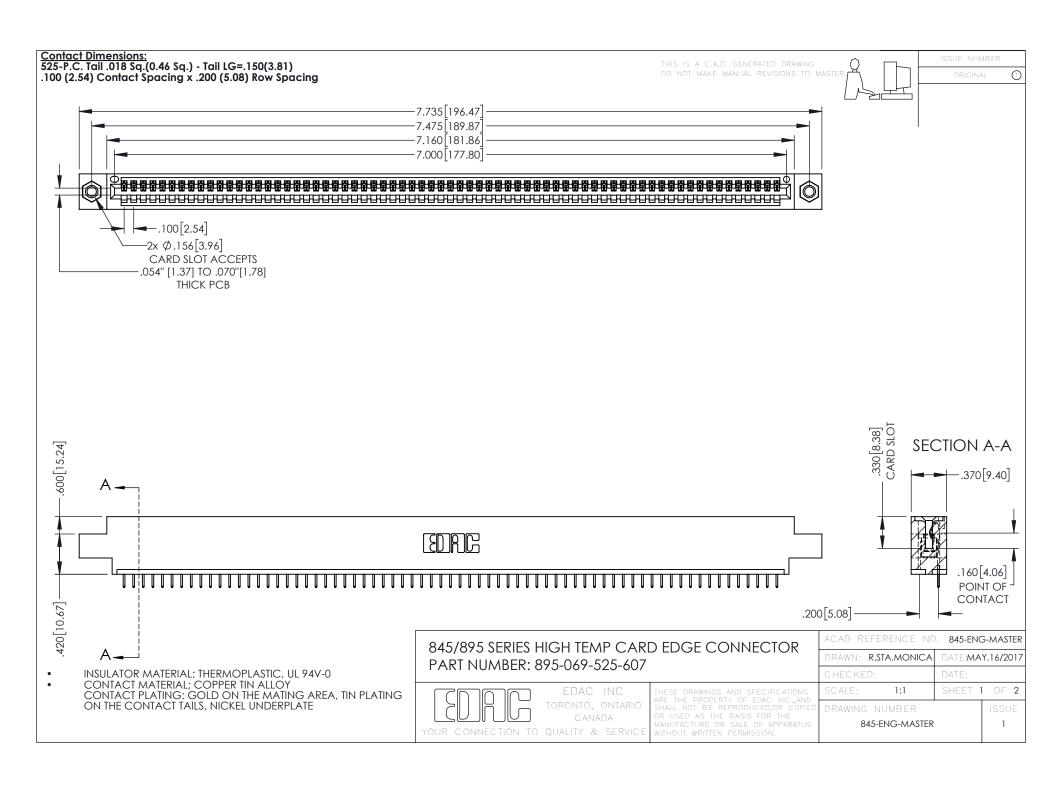

**Contact Code 558** Contact Code 559 Contact Code 560

- INSULATOR MATERIAL: THERMOPLASTIC POLYESTER, UL 94V-0 DAP MATERIAL AVAILABLE UPON REQUEST
- CONTACT MATERIAL; COPPER ALLOY

CONTACT PLATING: GOLD ON THE MATING AREA, TIN PLATING ON THE CONTACT TAILS, NICKEL UNDERPLATE

## 845/895 SERIES HIGH TEMP CARD EDGE CONNECTOR CONTACT CODE 555,556,558,559,560 DIMENSIONS

YOUR CONNECTION TO QUALITY & SERVICE

|   | ACAD REFERENCE NO. 845-ENG-MASTER |                  |
|---|-----------------------------------|------------------|
|   | DRAWN: R.STA.MONICA               | DATE:MAY.16/2017 |
|   | CHECKED:                          | DATE:            |
|   | SCALE: 1:1                        | SHEET 2 OF 2     |
| D | DRAWING NUMBER                    | ISSUE            |

845-ENG-MASTER