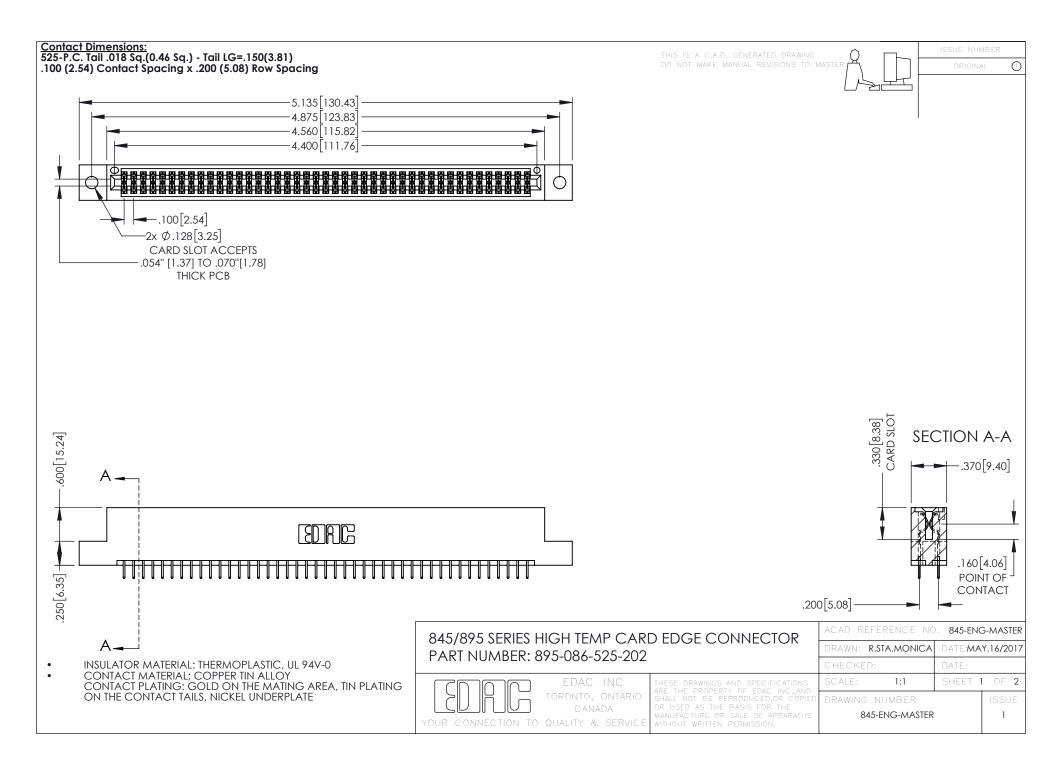

- INSULATOR MATERIAL: THERMOPLASTIC POLYESTER, UL 94V-0 DAP MATERIAL AVAILABLE UPON REQUEST
- CONTACT MATERIAL; COPPER ALLOY

**Contact Code 558** 

CONTACT PLATING: GOLD ON THE MATING AREA, TIN PLATING ON THE CONTACT TAILS, NICKEL UNDERPLATE

## 845/895 SERIES HIGH TEMP CARD EDGE CONNECTOR CONTACT CODE 555,556,558,559,560 DIMENSIONS

YOUR CONNECTION TO QUALITY & SERVICE

Contact Code 559

|   | ACAD REFERENCE NO   | . 845-ENG-MASTER |
|---|---------------------|------------------|
|   | DRAWN: R.STA.MONICA | DATE:MAY.16/2017 |
|   | CHECKED:            | DATE:            |
|   | SCALE: 1:1          | SHEET 2 OF 2     |
| D | DRAWING NUMBER      | ISSUE            |

Contact Code 560

845-ENG-MASTER