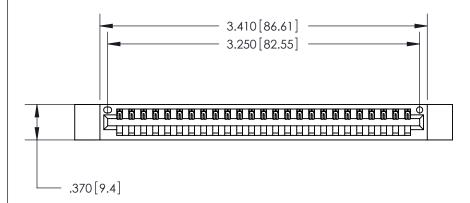

## 846 SERIES HIGH TEMP CARD EDGE CONNECTOR CONTACT CODE 555,556,558,559,560 DIMENSIONS

YOUR CONNECTION TO QUALITY & SERVICE

|   | ACAD REFERENCE NO. 846-ENG-MASTER |                  |
|---|-----------------------------------|------------------|
|   | DRAWN: J.LEE                      | DATE: APR. 22/09 |
|   | CHECKED:                          | DATE:            |
|   | SCALE: 1:1                        | SHEET 2 OF 2     |
| D | DRAWING NUMBER                    | ISSUE            |