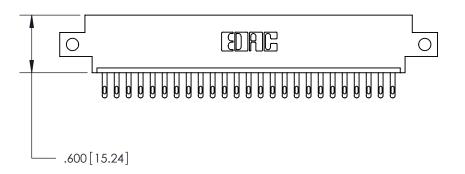

## 846 SERIES HIGH TEMP CARD EDGE CONNECTOR CONTACT CODE 555,556,558,559,560 DIMENSIONS

YOUR CONNECTION TO QUALITY & SERVICE

|   | ACAD REFERENCE NO. 846-ENG-MASTER |                  |
|---|-----------------------------------|------------------|
|   | DRAWN: J.LEE                      | DATE: APR. 22/09 |
|   | CHECKED:                          | DATE:            |
|   | SCALE: 1:1                        | SHEET 2 OF 2     |
| D | DRAWING NUMBER                    | ISSUE            |