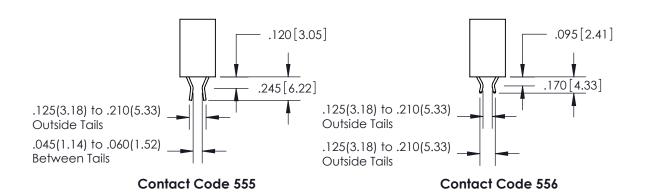

## 846 SERIES HIGH TEMP CARD EDGE CONNECTOR CONTACT CODE 555,556,558,559,560 DIMENSIONS

YOUR CONNECTION TO QUALITY & SERVICE

|   | ACAD REFERENCE NO. 846-ENG-MASTER |                  |
|---|-----------------------------------|------------------|
|   | DRAWN: J.LEE                      | DATE: APR. 22/09 |
|   | CHECKED:                          | DATE:            |
|   | SCALE: 1:1                        | SHEET 2 OF 2     |
| D | DRAWING NUMBER                    | ISSUE            |