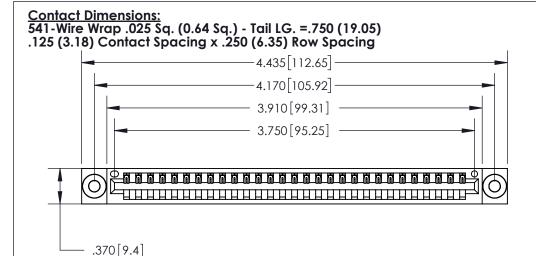

THIS IS A C.A.D. GENERATED DRAWING DO NOT MAKE MANUAL REVISIONS TO MASTER.

ISSUE NUMBER

ORIGINAL

.600 [15.24]

Card Slot Accepts .054 [1.37] to .070 [1.78] Thick P.C. Board .330 [8.38] Card Slot .160 [4.07] Point of Contact -

INSULATOR MATERIAL: THERMOPLASTIC POLYESTER, UL 94V-0 CONTACT MATERIAL; COPPER, NICKEL, TIN ALLOY CA-725

CONTACT PLATING: GOLD ON THE MATING AREA, TIN-LEAD ON THE CONTACT TAILS, NICKEL UNDERPLATE

846/896 SERIES HIGH TEMP CARD EDGE CONNECTOR PART NUMBER: 896-029-541-103