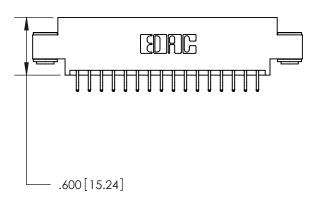

THIS IS A C.A.D. GENERATED DRAWING DO NOT MAKE MANUAL REVISIONS TO MASTER.

ISSUE NUMBER ORIGINAL

846/896 SERIES HIGH TEMP CARD EDGE CONNECTOR PART NUMBER: 896-032-556-803

**EDAC INC** TORONTO, ONTARIO CANADA

THESE DRAWINGS AND SPECIFICATIONS ARE THE PROPERTY OF EDAC INC.,AND SHALL NOT BE REPRODUCED, OR COPIED OR USED AS THE BASIS FOR THE MANUFACTURE OR SALE OF APPARATUS WITHOUT WRITTEN PERMISSION.

| ACAD REFERENCE NO. | 846-ENG-MASTER   |
|--------------------|------------------|
| DRAWN: J.LEE       | DATE: APR. 22/09 |
| CHECKED:           | DATE:            |
| SCALE: 1:1         | SHEET 1 OF 2     |
| DRAWING NUMBER     | ISSUE            |
| 846-ENG-MASTER     | 1                |