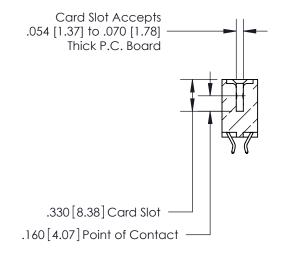

<u>Contact Dimensions:</u> 556-Extender Board Bend (Code 520 Contacts) See Sheet 2 for Contact Code 555, 556, 558, 559, 560 Dimensions

INSULATOR MATERIAL: THERMOPLASTIC POLYESTER, UL 94V-0 CONTACT MATERIAL; COPPER, NICKEL, TIN ALLOY CA-725 CONTACT PLATING: GOLD ON THE MATING AREA, TIN-LEAD ON THE CONTACT TAILS, NICKEL UNDERPLATE

**Contact Code 560** 

INSULATOR MATERIAL: THERMOPLASTIC POLYESTER, UL 94V-0 CONTACT MATERIAL; COPPER, NICKEL, TIN ALLOY CA-725 CONTACT PLATING: GOLD ON THE MATING AREA, TIN-LEAD ON THE CONTACT TAILS, NICKEL UNDERPLATE

**Contact Code 558** 

## 846/896 SERIES HIGH TEMP CARD EDGE CONNECTOR CONTACT CODE 555,556,558,559,560 DIMENSIONS

.150 [3.81]

YOUR CONNECTION TO QUALITY & SERVICE

**Contact Code 559** 

**EDAC INC** TORONTO, ONTARIO CANADA

THESE DRAWINGS AND SPECIFICATIONS ARE THE PROPERTY OF EDAC INC.,AND SHALL NOT BE REPRODUCED, OR COPIED OR USED AS THE BASIS FOR THE MANUFACTURE OR SALE OF APPARATUS WITHOUT WRITTEN PERMISSION.