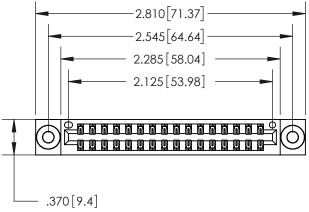

THIS IS A C.A.D. GENERATED DRAWING DO NOT MAKE MANUAL REVISIONS TO MASTER.

ISSUE NUMBER ORIGINAL

846/896 SERIES HIGH TEMP CARD EDGE CONNECTOR PART NUMBER: 896-032-556-803

**EDAC INC** TORONTO, ONTARIO CANADA

THESE DRAWINGS AND SPECIFICATIONS ARE THE PROPERTY OF EDAC INC.,AND SHALL NOT BE REPRODUCED, OR COPIED OR USED AS THE BASIS FOR THE MANUFACTURE OR SALE OF APPARATUS WITHOUT WRITTEN PERMISSION.

| ACAD REFERENCE NO. | 846-ENG-MASTER   |
|--------------------|------------------|
| DRAWN: J.LEE       | DATE: APR. 22/09 |
| CHECKED:           | DATE:            |
| SCALE: 1:1         | SHEET 1 OF 2     |
| DRAWING NUMBER     | ISSUE            |
| 846-ENG-MASTER     | 1                |