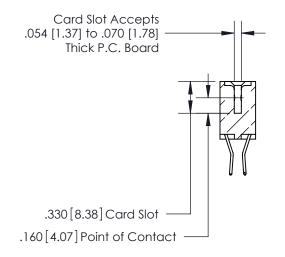

**Contact Code 560** 

INSULATOR MATERIAL: THERMOPLASTIC POLYESTER, UL 94V-0 CONTACT MATERIAL; COPPER, NICKEL, TIN ALLOY CA-725 CONTACT PLATING: GOLD ON THE MATING AREA, TIN-LEAD ON THE CONTACT TAILS, NICKEL UNDERPLATE

**Contact Code 558** 

## 846/896 SERIES HIGH TEMP CARD EDGE CONNECTOR CONTACT CODE 555,556,558,559,560 DIMENSIONS

.150 [3.81]

YOUR CONNECTION TO QUALITY & SERVICE

**Contact Code 559** 

**EDAC INC** TORONTO, ONTARIO CANADA

THESE DRAWINGS AND SPECIFICATIONS ARE THE PROPERTY OF EDAC INC.,AND SHALL NOT BE REPRODUCED, OR COPIED OR USED AS THE BASIS FOR THE MANUFACTURE OR SALE OF APPARATUS WITHOUT WRITTEN PERMISSION.