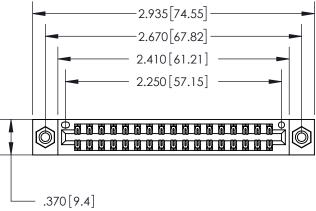

<u>Contact Dimensions:</u> 560-Extender Board Bend (Code 523 Contacts) See Sheet 2 for Contact Code 555, 556, 558, 559, 560 Dimensions

INSULATOR MATERIAL: THERMOPLASTIC POLYESTER, UL 94V-0 CONTACT MATERIAL; COPPER, NICKEL, TIN ALLOY CA-725 CONTACT PLATING: GOLD ON THE MATING AREA, TIN-LEAD ON THE CONTACT TAILS, NICKEL UNDERPLATE

THIS IS A C.A.D. GENERATED DRAWING DO NOT MAKE MANUAL REVISIONS TO MASTER.

846/896 SERIES HIGH TEMP CARD EDGE CONNECTOR PART NUMBER: 896-034-560-808

YOUR CONNECTION TO QUALITY & SERVICE

**EDAC INC** TORONTO, ONTARIO CANADA