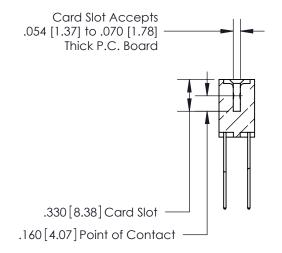

**Contact Code 560** 

INSULATOR MATERIAL: THERMOPLASTIC POLYESTER, UL 94V-0 CONTACT MATERIAL; COPPER, NICKEL, TIN ALLOY CA-725 CONTACT PLATING: GOLD ON THE MATING AREA, TIN-LEAD ON THE CONTACT TAILS, NICKEL UNDERPLATE

**Contact Code 558** 

## 846/896 SERIES HIGH TEMP CARD EDGE CONNECTOR CONTACT CODE 555,556,558,559,560 DIMENSIONS

.150 [3.81]

YOUR CONNECTION TO QUALITY & SERVICE

**Contact Code 559** 

**EDAC INC** TORONTO, ONTARIO CANADA

THESE DRAWINGS AND SPECIFICATIONS ARE THE PROPERTY OF EDAC INC.,AND SHALL NOT BE REPRODUCED, OR COPIED OR USED AS THE BASIS FOR THE MANUFACTURE OR SALE OF APPARATUS WITHOUT WRITTEN PERMISSION.

| ACAD REFERENCE NO. | 846-ENG-MASTER   |
|--------------------|------------------|
| DRAWN: J.LEE       | DATE: APR. 22/09 |
| CHECKED:           | DATE:            |
| SCALE: 1:1         | SHEET 2 OF 2     |
| DRAWING NUMBER     | ISSUE            |
| 846-ENG-MASTER     | 1                |