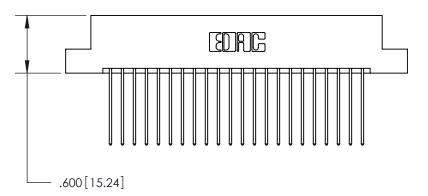

Contact Dimensions: 541-Wire Wrap .025 Sq. (0.64 Sq.) - Tail LG. =.750 (19.05) .125 (3.18) Contact Spacing x .250 (6.35) Row Spacing -3.560[90.42]-3.295 83.69 3.035 [77.09] 2.875 [73.03]

- .370[9.4]

INSULATOR MATERIAL: THERMOPLASTIC POLYESTER, UL 94V-0 CONTACT MATERIAL; COPPER, NICKEL, TIN ALLOY CA-725

CONTACT PLATING: GOLD ON THE MATING AREA, TIN-LEAD

ON THE CONTACT TAILS, NICKEL UNDERPLATE

THIS IS A C.A.D. GENERATED DRAWING DO NOT MAKE MANUAL REVISIONS TO MASTER.

ISSUE NUMBER

ORIGINAL

## 846/896 SERIES HIGH TEMP CARD EDGE CONNECTOR PART NUMBER: 896-044-541-207

YOUR CONNECTION TO QUALITY & SERVICE

**EDAC INC** TORONTO, ONTARIO CANADA

THESE DRAWINGS AND SPECIFICATIONS ARE THE PROPERTY OF EDAC INC.,AND SHALL NOT BE REPRODUCED, OR COPIED OR USED AS THE BASIS FOR THE MANUFACTURE OR SALE OF APPARATUS WITHOUT WRITTEN PERMISSION.

| ACAD REFERENCE NO. | 846-ENG-MASTER   |
|--------------------|------------------|
| DRAWN: J.LEE       | DATE: APR. 22/09 |
| CHECKED:           | DATE:            |
| SCALE: 1:1         | SHEET 1 OF 2     |
| DRAWING NUMBER     | ISSUE            |
| 846-ENG-MASTER     | 1                |