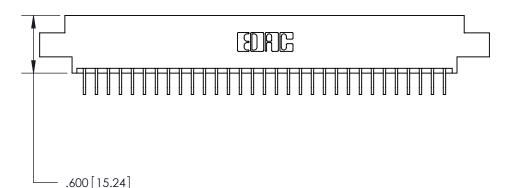

<u>Contact Dimensions:</u>
559-90 Degree Bend (Code 541 Contacts)
See Sheet 2 for Contact Code 555, 556, 558, 559, 560 Dimensions -4.685[119]-4.420 112.27

THIS IS A C.A.D. GENERATED DRAWING DO NOT MAKE MANUAL REVISIONS TO MASTER.

ISSUE NUMBER ORIGINAL

Thick P.C. Board .330 [8.38] Card Slot .160 [4.07] Point of Contact -

Card Slot Accepts .054 [1.37] to .070 [1.78]

INSULATOR MATERIAL: THERMOPLASTIC POLYESTER, UL 94V-0 CONTACT MATERIAL; COPPER, NICKEL, TIN ALLOY CA-725

— .370[9.4]

CONTACT PLATING: GOLD ON THE MATING AREA, TIN-LEAD ON THE CONTACT TAILS, NICKEL UNDERPLATE

846/896 SERIES HIGH TEMP CARD EDGE CONNECTOR PART NUMBER: 896-062-559-804

YOUR CONNECTION TO QUALITY & SERVICE