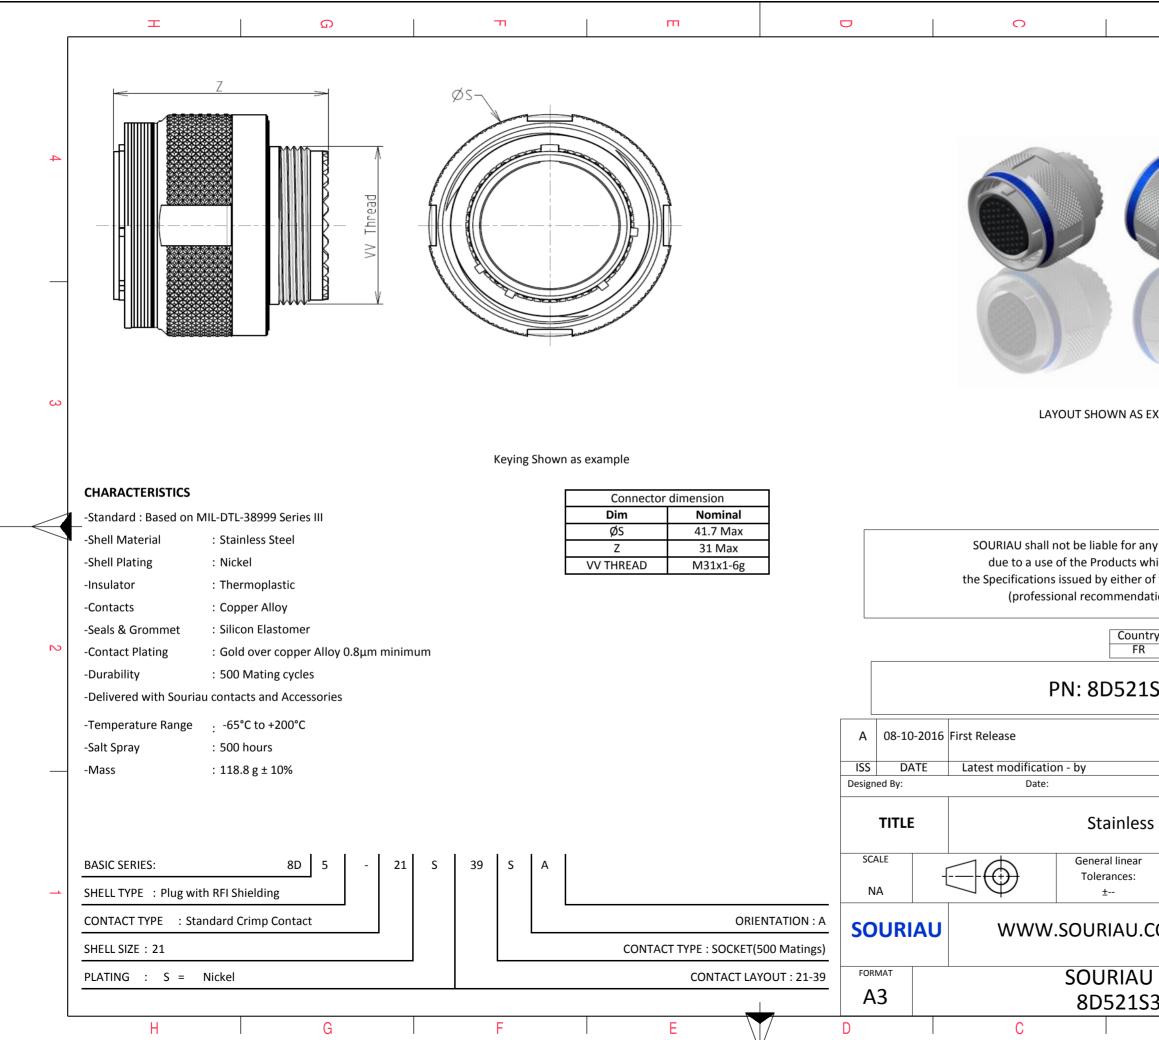

|                                                                                                                                                                                               | Ξ                                                                                                                                                                                                                     |  | A |  |   |
|-----------------------------------------------------------------------------------------------------------------------------------------------------------------------------------------------|-----------------------------------------------------------------------------------------------------------------------------------------------------------------------------------------------------------------------|--|---|--|---|
|                                                                                                                                                                                               | C                                                                                                                                                                                                                     |  |   |  | 4 |
| AS EXA                                                                                                                                                                                        | AMPLE                                                                                                                                                                                                                 |  |   |  | 3 |
| r any non-conformity or damage<br>s which does not comply with<br>er of the Parties or by a third party<br>indation, technical notice.)<br>Untry Jurisdiction & Control List<br>FR Not Listed |                                                                                                                                                                                                                       |  |   |  | 2 |
| ar<br>J.CC                                                                                                                                                                                    | MOD N°   CUSTOMER DRAWING   Steel Plug 8D series   NPRDS / PROJECT   859   This document is the property of SOURIAU   SOURIAU   it must not be reproduced or communicated without permission   DRG N°   SHEET   9SA-C |  |   |  | 1 |
|                                                                                                                                                                                               | В                                                                                                                                                                                                                     |  | А |  | ] |
|                                                                                                                                                                                               |                                                                                                                                                                                                                       |  |   |  |   |