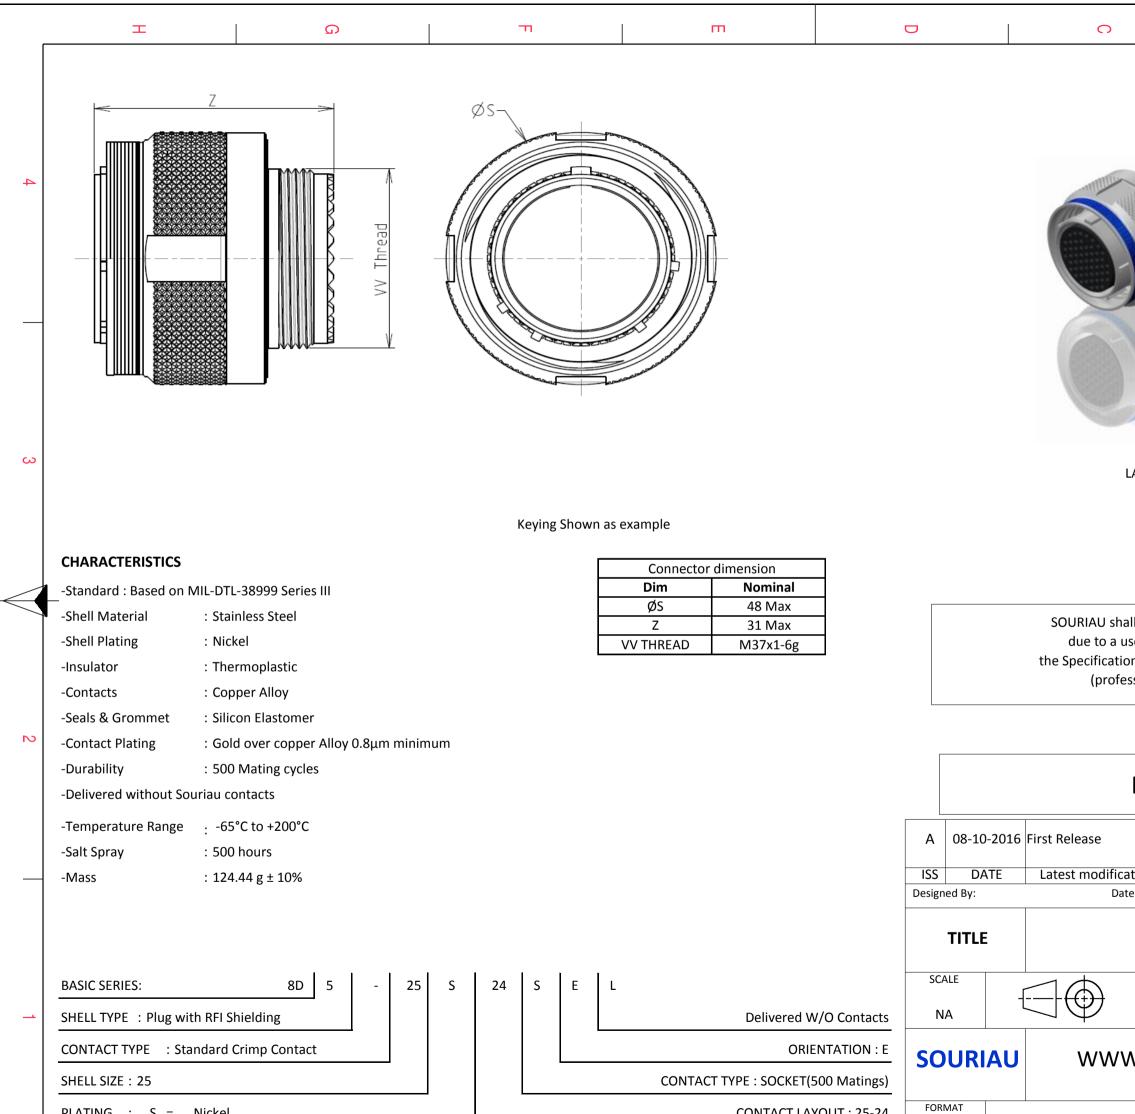

F

CONTACT LAYOUT : 25-24

Е

A3

С

D

PLATING : S = Nickel

Н

G

|                                                                                                                                                                                                                                                                                                                                         | Β    |  | A |  | 1 |  |  |
|-----------------------------------------------------------------------------------------------------------------------------------------------------------------------------------------------------------------------------------------------------------------------------------------------------------------------------------------|------|--|---|--|---|--|--|
|                                                                                                                                                                                                                                                                                                                                         |      |  |   |  | 4 |  |  |
| LAYOUT SHOWN AS EXA                                                                                                                                                                                                                                                                                                                     | MPLE |  |   |  | 3 |  |  |
| all not be liable for any non-conformity or damage<br>use of the Products which does not comply with<br>ons issued by either of the Parties or by a third party<br>essional recommendation, technical notice.)<br><u>Country</u> Jurisdiction & Control List<br>FR Not Listed<br>PN: 8D525S24SEL                                        |      |  |   |  |   |  |  |
| ation - by   MOD N°     te:   CUSTOMER DRAWING     Stainless Steel Plug 8D series     General linear<br>Tolerances:   NPRDS / PROJECT     ±   859     W.SOURIAU.COM   This document is the property of<br>SOURIAU<br>it must not be reproduced or<br>communicated without permission     SOURIAU DRG N°<br>8D525S24SEL-C   SHEET<br>1/2 |      |  |   |  |   |  |  |
| B A                                                                                                                                                                                                                                                                                                                                     |      |  |   |  |   |  |  |