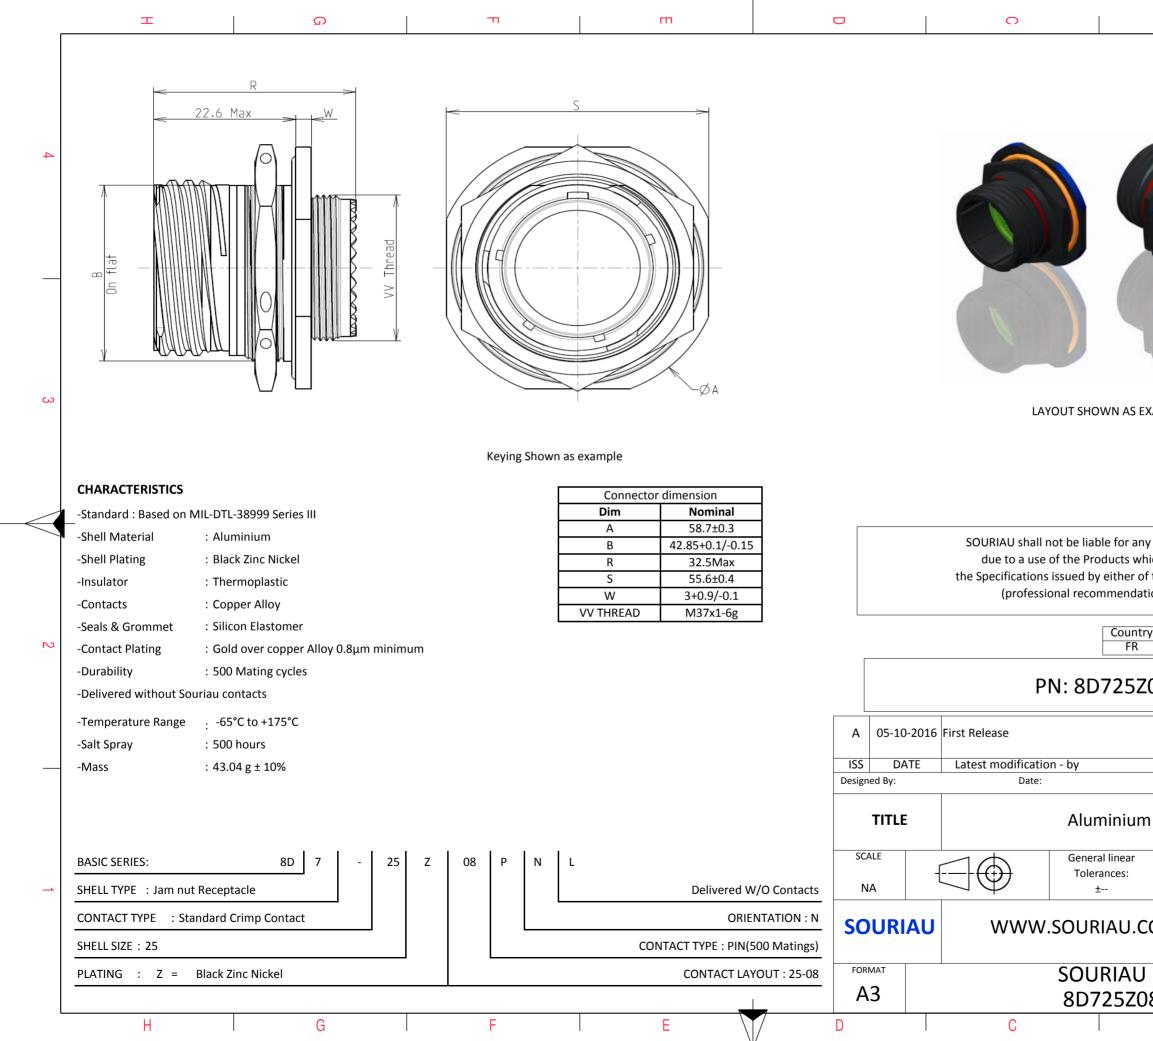

|                                                                                                                         | Φ                                                                                |                                  |                                 | > |        |   |
|-------------------------------------------------------------------------------------------------------------------------|----------------------------------------------------------------------------------|----------------------------------|---------------------------------|---|--------|---|
|                                                                                                                         |                                                                                  |