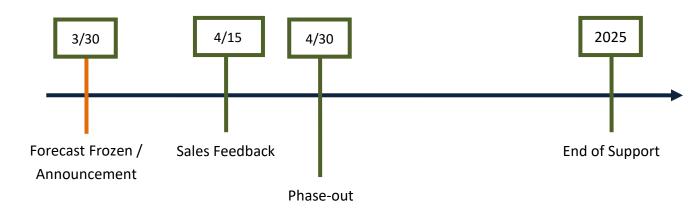

# **Key Milestones / Schedule Dates**

| Important Date  | Description                                                                                           | Date      |
|-----------------|-------------------------------------------------------------------------------------------------------|-----------|
| Announcement    | Announcement of this document                                                                         | 2020/3/30 |
| Forecast Frozen | The forecast will be frozen for material preparation                                                  | 2020/3/30 |
| Sales Feedback  | Sales feedback if customer has any problem to follow the schedule. It will be treated as special case | 2020/4/15 |
| Phase-out       | The product is officially phased out.                                                                 | 2020/4/30 |
| End of Support  |                                                                                                       | 2025      |