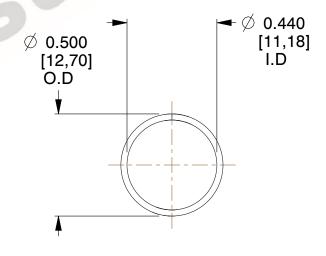

## **NOTES:**

Material : Music Wire
 Finish : Glod Irridite

3. Ends: Closed

4. Total Coils: 10.000

Sugg. Max. Deflection: 0.480 (in)
 Sugg. Max. Load: 2.300 (lbs)

7. All Drawing Dimensions are in Inches [mm]