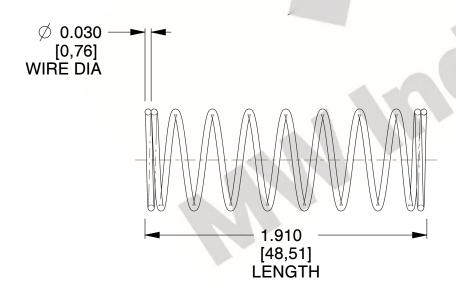

## **NOTES:**

Material : Music Wire
 Finish : Glod Irridite

3. Ends: Closed

4. Total Coils: 10.000

Sugg. Max. Deflection: 0.480 (in)
 Sugg. Max. Load: 2.300 (lbs)

7. All Drawing Dimensions are in Inches [mm]