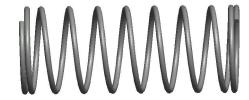

## **NOTES:**

Material : Music Wire
Finish : Glod Irridite

3. Ends: Closed

4. Total Coils: 10.000

5. Sugg. Max. Deflection: 0.960 (in)6. Sugg. Max. Load: 2.300 (lbs)

7. All Drawing Dimensions are in Inches [mm]