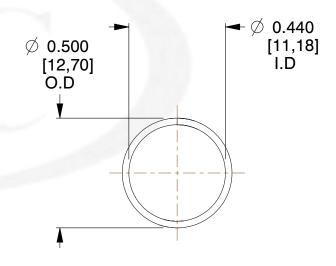

## **NOTES:**

Material : Music Wire
Finish : Glod Irridite

3. Ends: Closed

4. Total Coils: 10.000

5. Sugg. Max. Deflection: 0.960 (in)6. Sugg. Max. Load: 2.300 (lbs)

7. All Drawing Dimensions are in Inches [mm]