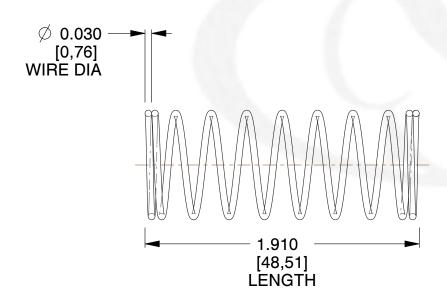

## **NOTES:**

Material : Music Wire
Finish : Glod Irridite

3. Ends: Closed

4. Total Coils: 10.000

5. Sugg. Max. Deflection: 0.960 (in)6. Sugg. Max. Load: 2.300 (lbs)

7. All Drawing Dimensions are in Inches [mm]