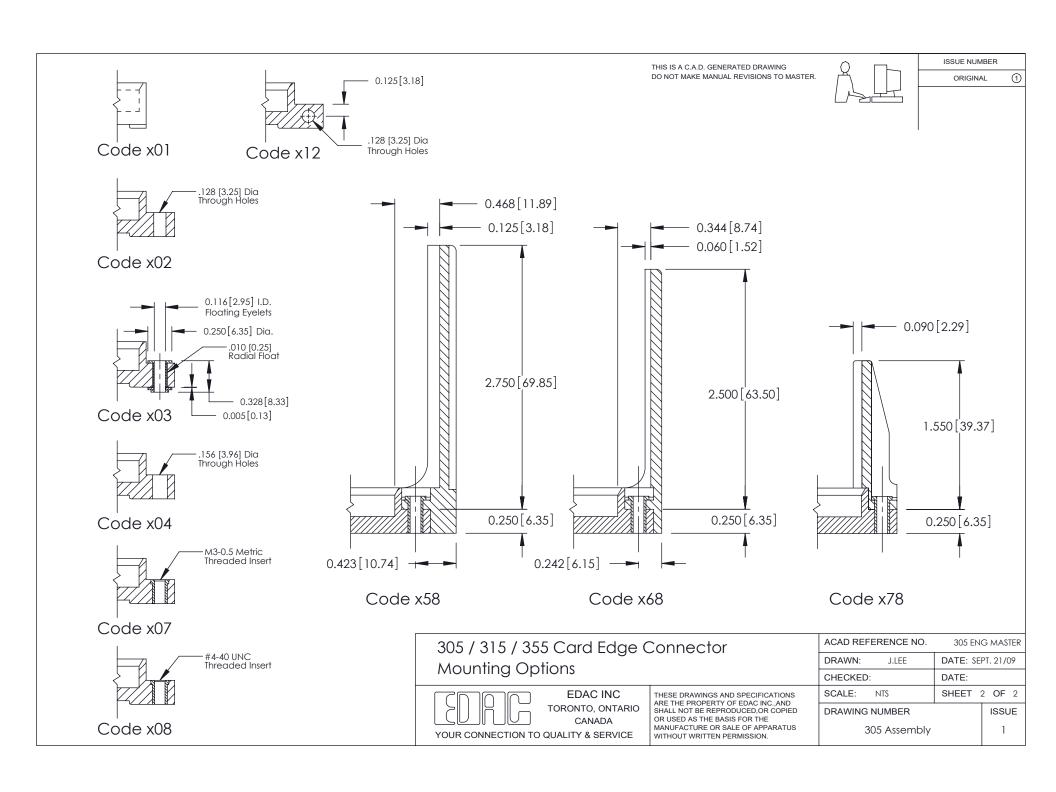

| Mounting Option 12128 (3:25) Dia. Side Mounting Holes 520-P.C. Tail .046x.013(1.156 [3.96] Contact Space |                                                                     | Contact Detail<br>520-P.C. Tail .046x.013(1.17x0.33) -<br>.156 [3.96] Contact Spacing x .140 [3 | Tail LG.=.213(5.41)<br>3.56] Row Spacing                       | THIS IS A C.A.D. GENERATED DRAWING DO NOT MAKE MANUAL REVISIONS TO MASTER.                                                                                                                      |                                                                                  | ISSUE NUMI<br>ORIGINAI    |             |
|----------------------------------------------------------------------------------------------------------|---------------------------------------------------------------------|-------------------------------------------------------------------------------------------------|----------------------------------------------------------------|-------------------------------------------------------------------------------------------------------------------------------------------------------------------------------------------------|----------------------------------------------------------------------------------|---------------------------|-------------|
|                                                                                                          | Card Slot Accepts<br>.054 (1.37) to .070 (1.78)<br>Thick P.C. Board |                                                                                                 |                                                                |                                                                                                                                                                                                 |                                                                                  |                           |             |
| <u> </u>                                                                                                 | 6.092[154.74]                                                       |                                                                                                 |                                                                |                                                                                                                                                                                                 |                                                                                  |                           |             |
|                                                                                                          | -                                                                   |                                                                                                 |                                                                | -                                                                                                                                                                                               |                                                                                  |                           |             |
|                                                                                                          |                                                                     |                                                                                                 |                                                                |                                                                                                                                                                                                 | 0.330 [8.38]                                                                     | Card Slot                 |             |
| [89                                                                                                      | A A A A A A A A A A A A A A A A A A A                               |                                                                                                 |                                                                |                                                                                                                                                                                                 | <u>†</u>                                                                         |                           | SECTION A-A |
| 0.460[11.68]                                                                                             |                                                                     | -6.524[165.71]<br>-6.834[173.58]                                                                |                                                                |                                                                                                                                                                                                 |                                                                                  | 0.125 [3.18<br>Point of C | Contact     |
|                                                                                                          | 305 / 315 / 355 Card Edge Connector<br>Part Number: 305-076-520-512 |                                                                                                 |                                                                |                                                                                                                                                                                                 | ACAD REFERENCE NO. 305 ENG MASTE  DRAWN: J.LEE DATE: SEPT. 21/09  CHECKED: DATE: |                           |             |
| See Accompanying Page for:  Mounting Options                                                             |                                                                     | YOUR COL                                                                                        | EDAC INC TORONTO, ONTARIO CANADA NNECTION TO QUALITY & SERVICE | THESE DRAWINGS AND SPECIFICATIONS ARE THE PROPERTY OF EDAC INC.,AND SHALL NOT BE REPRODUCED,OR COPIED OR USED AS THE BASIS FOR THE MANUFACTURE OR SALE OF APPARATUS WITHOUT WRITTEN PERMISSION. | SCALE: NTS  DRAWING NUMBER  305 Assembly                                         | SHEET 1                   | I OF 2      |