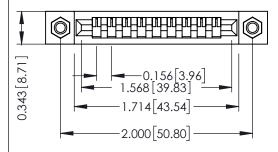

## **See Accompanying Pages for:**

- **Contact Bend Details**
- **Mounting Options**

.175 [4.45] Point of Contact (FROM BTM OF SLOT)

Card Slot Accepts .054 [1.37] to .070 [1.78] Thick P.C. Board

307 / 357 Card Edge Connector Part Number: 307-009-427-107