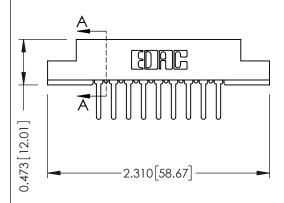

## **See Accompanying Pages for:**

- **Contact Bend Details**
- **Mounting Options**

.175 [4.45] Point of Contact (FROM BTM OF SLOT)

Card Slot Accepts .054 [1.37] to .070 [1.78] Thick P.C. Board

307 / 357 Card Edge Connector Part Number: 307-009-427-107