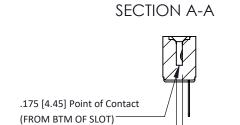

**Mounting Option** No Mounting Lugs **Contact Detail** 

PC Tail .046x.013(1.17x0.33) - Tail LG=.358(9.09) .156 [3.96] Contact Spacing x .200 [5.08] Row Spacing

THIS IS A C.A.D. GENERATED DRAWING DO NOT MAKE MANUAL REVISIONS TO MASTER.