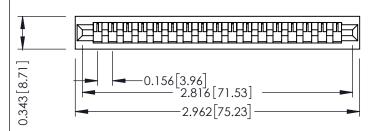

**Mounting Option** No Mounting Lugs **Contact Detail** 

PC Tail .046x.013(1.17x0.33) - Tail LG=.358(9.09) .156 [3.96] Contact Spacing x .200 [5.08] Row Spacing

THIS IS A C.A.D. GENERATED DRAWING DO NOT MAKE MANUAL REVISIONS TO MASTER.

ISSUE NUMBER ORIGINAL

**See Accompanying Pages for:** 

- **Contact Bend Details**
- **Mounting Options**

Card Slot Accepts .054 [1.37] to .070 [1.78] Thick P.C. Board

307 / 357 Card Edge Connector Part Number: 307-017-427-101