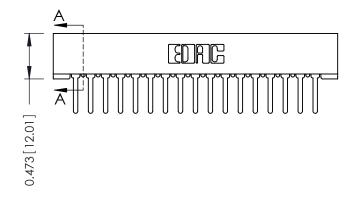

ISSUE NUMBER ORIGINAL

**See Accompanying Pages for:** 

- **Contact Bend Details**
- **Mounting Options**

Card Slot Accepts .054 [1.37] to .070 [1.78] Thick P.C. Board

307 / 357 Card Edge Connector Part Number: 307-017-427-101