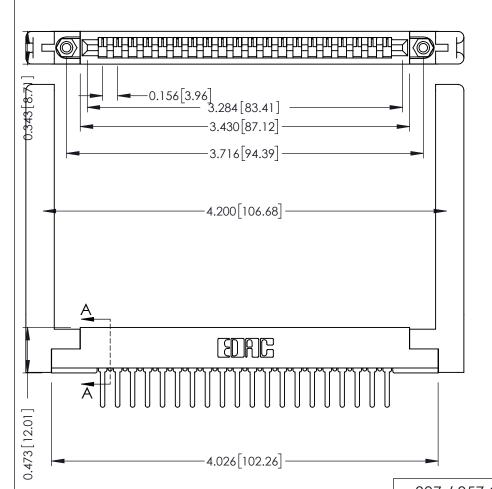

.156 [3.96] Contact Spacing x .200 [5.08] Row Spacing

THIS IS A C.A.D. GENERATED DRAWING DO NOT MAKE MANUAL REVISIONS TO MASTER.

ISSUE NUMBER

ORIGINAL

SECTION A-A

.175 [4.45] Point of Contact (FROM BTM OF SLOT) Card Slot Accepts .054 [1.37] to .070 [1.78] Thick P.C. Board

ACAD REFERENCE NO.

307 / 357 Card Edge Connector Part Number: 307-020-427-168

YOUR CONNECTION TO QUALITY & SERVICE

**EDAC INC** TORONTO, ONTARIO CANADA

THESE DRAWINGS AND SPECIFICATIONS ARE THE PROPERTY OF EDAC INC.,AND SHALL NOT BE REPRODUCED, OR COPIED OR USED AS THE BASIS FOR THE MANUFACTURE OR SALE OF APPARATUS WITHOUT WRITTEN PERMISSION.