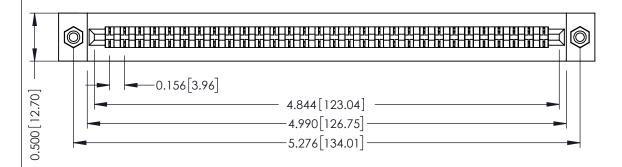

**Mounting Option** #4-40 Unified Threaded Inserts **Contact Detail** 

Wire Hole .089x.014(2.29x0.36) - Tail LG=.213(5.41) .156 [3.96] Contact Spacing x .200 [5.08] Row Spacing

THIS IS A C.A.D. GENERATED DRAWING DO NOT MAKE MANUAL REVISIONS TO MASTER.