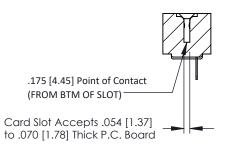

**Mounting Option** #4-40 Unified Threaded Inserts **Contact Detail** 

Wire Hole .089x.014(2.29x0.36) - Tail LG=.213(5.41) .156 [3.96] Contact Spacing x .200 [5.08] Row Spacing

THIS IS A C.A.D. GENERATED DRAWING DO NOT MAKE MANUAL REVISIONS TO MASTER.