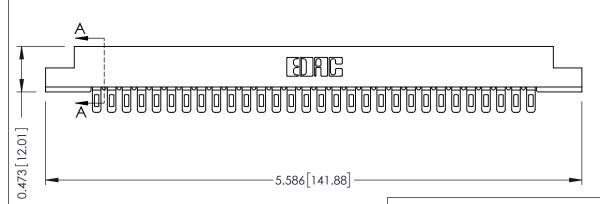

## **SECTION A-A**

**See Accompanying Pages for:** 

- **Contact Bend Details**
- **Mounting Options**

307 / 357 Card Edge Connector Part Number: 307-030-401-108

YOUR CONNECTION TO QUALITY & SERVICE

**EDAC INC** TORONTO, ONTARIO CANADA