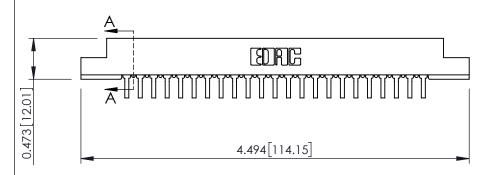

**Mounting Option** .128 (3.25) Dia. Mounting Holes **Contact Detail** 

90 Degree Bend (Code 422 and 440 Contacts)

.156 [3.96] Contact Spacing x .200 [5.08] Row Spacing

**SECTION A-A** 

.095 [2.41] Point of Contact (FROM BTM OF SLOT) Card Slot Accepts .054 [1.37] to .070 [1.78] Thick P.C. Board