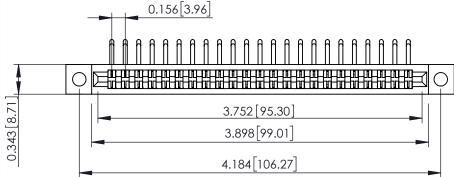

**Mounting Option** .128 (3.25) Dia. Mounting Holes **Contact Detail** 

90 Degree Bend (Code 422 and 440 Contacts)

.156 [3.96] Contact Spacing x .200 [5.08] Row Spacing

**SECTION A-A** 

.095 [2.41] Point of Contact (FROM BTM OF SLOT) Card Slot Accepts .054 [1.37] to .070 [1.78] Thick P.C. Board