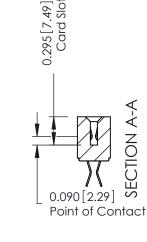

## **Mounting Option**

**Contact Detail** 

12-.128 (3.25) Dia. Side Mounting Holes

555-Extender Board Bend (Code 500 Contacts) .156 [3.96] Contact Spacing x .140 [3.56] Row Spacing

THIS IS A C.A.D. GENERATED DRAWING DO NOT MAKE MANUAL REVISIONS TO MASTER.