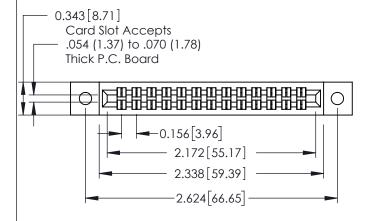

## **Mounting Option**

**Contact Detail** 

12-.128 (3.25) Dia. Side Mounting Holes

555-Extender Board Bend (Code 500 Contacts) .156 [3.96] Contact Spacing x .140 [3.56] Row Spacing

THIS IS A C.A.D. GENERATED DRAWING DO NOT MAKE MANUAL REVISIONS TO MASTER.