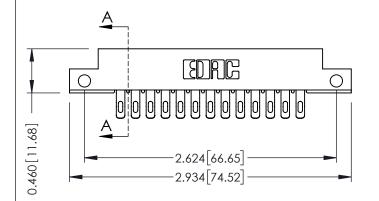

## **Mounting Option**

**Contact Detail** 

12-.128 (3.25) Dia. Side Mounting Holes

555-Extender Board Bend (Code 500 Contacts) .156 [3.96] Contact Spacing x .140 [3.56] Row Spacing

THIS IS A C.A.D. GENERATED DRAWING DO NOT MAKE MANUAL REVISIONS TO MASTER.

ISSUE NUMBER

ORIGINAL

305 ENG MASTER

DATE: SEPT. 21/09

**See Accompanying Page for: Mounting Options** 

305 / 315 / 355 Card Edge Connector Part Number: 315-026-555-212

YOUR CONNECTION TO QUALITY & SERVICE

**EDAC INC** TORONTO, ONTARIO CANADA