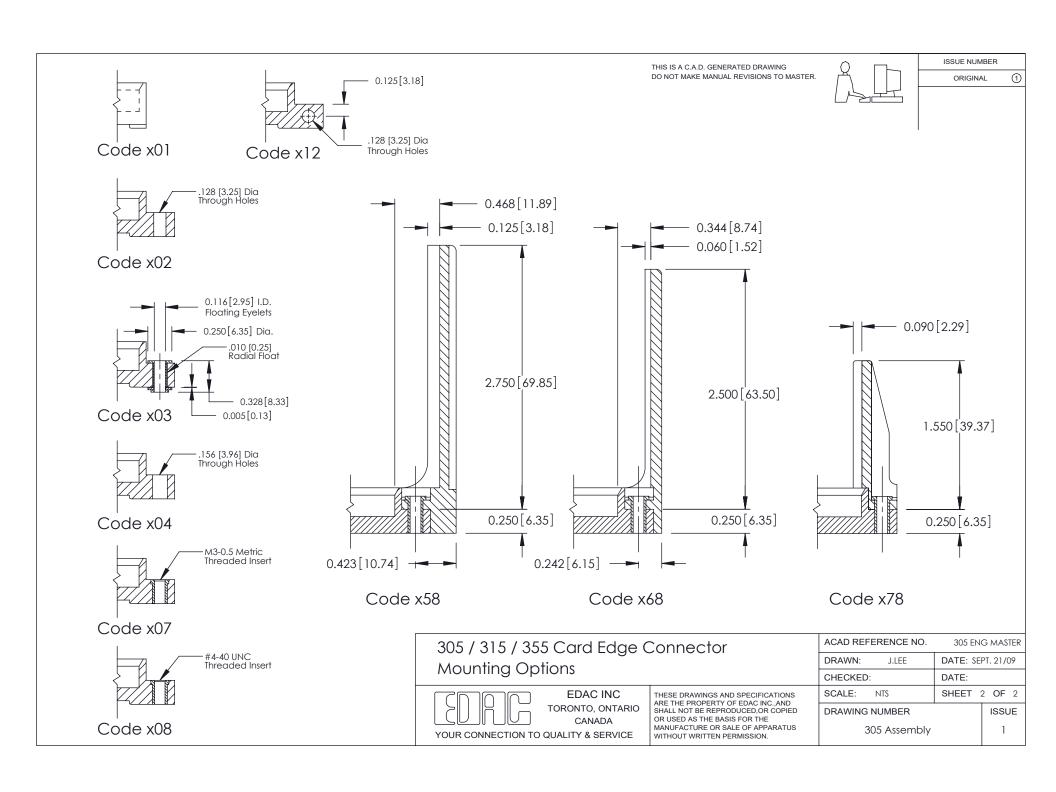

## **Mounting Option**

**Contact Detail** 

12-.128 (3.25) Dia. Side Mounting Holes

555-Extender Board Bend (Code 500 Contacts) .156 [3.96] Contact Spacing x .140 [3.56] Row Spacing

THIS IS A C.A.D. GENERATED DRAWING DO NOT MAKE MANUAL REVISIONS TO MASTER.

ISSUE NUMBER

ORIGINAL

305 ENG MASTER

DATE: SEPT. 21/09

**See Accompanying Page for: Mounting Options** 

305 / 315 / 355 Card Edge Connector Part Number: 315-026-555-212

YOUR CONNECTION TO QUALITY & SERVICE

**EDAC INC** TORONTO, ONTARIO CANADA

THESE DRAWINGS AND SPECIFICATIONS ARE THE PROPERTY OF EDAC INC.,AND SHALL NOT BE REPRODUCED, OR COPIED OR USED AS THE BASIS FOR THE MANUFACTURE OR SALE OF APPARATUS WITHOUT WRITTEN PERMISSION.

| CHECKED:       | DATE: |               |
|----------------|-------|---------------|
| SCALE: NTS     | SHEET | 1 <b>OF</b> 2 |
| DRAWING NUMBER |       | ISSUE         |
| 305 Assembly   |       | 1             |
|                |       |               |

ACAD REFERENCE NO.

J.LEE

DRAWN: