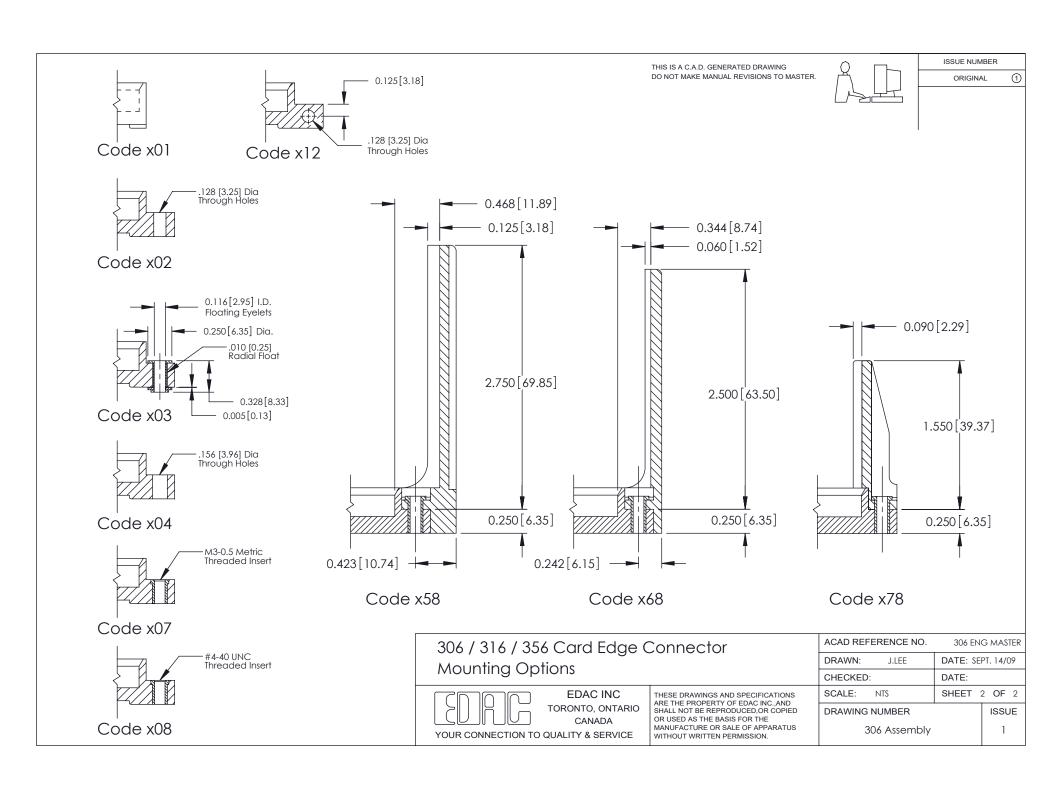

## **Mounting Option**

108-#4-40 Unified Threaded Inserts

ISSUE NUMBER ORIGINAL

**See Accompanying Pages for: Mounting Options** 

306 / 316 / 356 Card Edge Connector Part Number: 316-010-420-108

YOUR CONNECTION TO QUALITY & SERVICE

**EDAC INC** TORONTO, ONTARIO CANADA

THESE DRAWINGS AND SPECIFICATIONS ARE THE PROPERTY OF EDAC INC., AND SHALL NOT BE REPRODUCED, OR COPIED OR USED AS THE BASIS FOR THE MANUFACTURE OR SALE OF APPARATUS WITHOUT WRITTEN PERMISSION.

| ACAD REFERENCE NO. |             | 306 ENG MASTER |               |
|--------------------|-------------|----------------|---------------|
| DRAWN:             | J.LEE       | DATE: SE       | PT. 14/09     |
| CHECKED:           |             | DATE:          |               |
| SCALE:             | NTS         | SHEET          | 1 <b>OF</b> 2 |
| DRAWING NUMBER     |             |                | ISSUE         |
| 30                 | 06 Assembly |                | 1             |