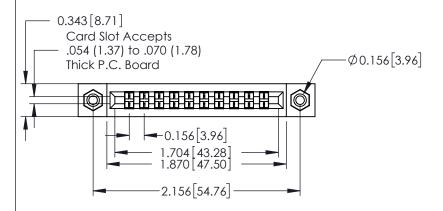

## **Contact Detail**

420-P.C. Tail .046x.015(1.17x0.38) - Tail LG.=.213(5.41) .156 [3.96] Contact Spacing with Single Centreline Row

THIS IS A C.A.D. GENERATED DRAWING DO NOT MAKE MANUAL REVISIONS TO MASTER.

ISSUE NUMBER ORIGINAL

**See Accompanying Pages for: Mounting Options** 

306 / 316 / 356 Card Edge Connector Part Number: 316-010-420-108

YOUR CONNECTION TO QUALITY & SERVICE

**EDAC INC** TORONTO, ONTARIO CANADA