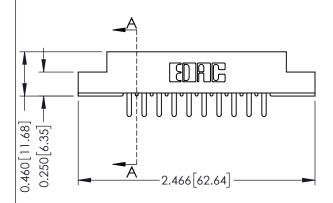

| 0.295 [7.49]<br>Card Slot | ON A-A                       |
|---------------------------|------------------------------|
| <b>A A</b>                | SECTION                      |
| L<br>Poir                 | 0.165 [4.19]<br>t of Contact |