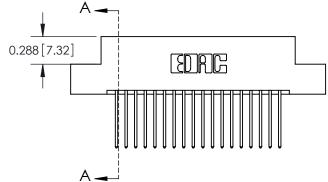

**SECTION A-A** 

THIS IS A C.A.D. GENERATED DRAWING
DO NOT MAKE MANUAL REVISIONS TO MASTER.

SSUE NUMBER

DRIGINAL

1

|  | 325 Card Edge Connector |                                                                  |          | ACAD REFERENCE NO. 325 ENG MASTER |           |        |  |
|--|-------------------------|------------------------------------------------------------------|----------|-----------------------------------|-----------|--------|--|
|  |                         | DRAWN:                                                           | J.LEE    | DATE: O                           | CT. 06/09 |        |  |
|  | Moorning Ophoris        |                                                                  | CHECKED: |                                   | DATE:     |        |  |
|  | TORONTO, ONTARIO CANADA | OR USED AS THE BASIS FOR THE<br>MANUFACTURE OR SALE OF APPARATUS | SCALE:   | NTS                               | SHEET 2   | 2 OF 2 |  |
|  |                         |                                                                  | DRAWING  | NUMBER                            |           | ISSUE  |  |
|  |                         |                                                                  | 3        | 25 Assembly                       |           | 1      |  |