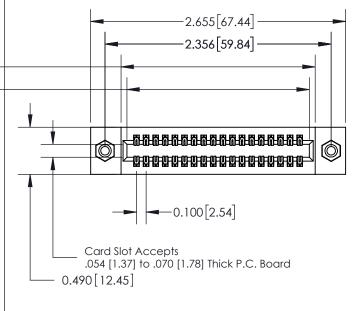

## **Contact Detail**

540-Wire Wrap .025 Sq.(0.64 Sq.) - Tail LG=.560(14.22) .100 [2.54] Contact Spacing x .300 [7.62] Row Spacing

0.600[15.24]

**See Accompanying Page for: Mounting Options** 

| 325 Card Edge Connector      |
|------------------------------|
| Part Number: 325-036-540-208 |