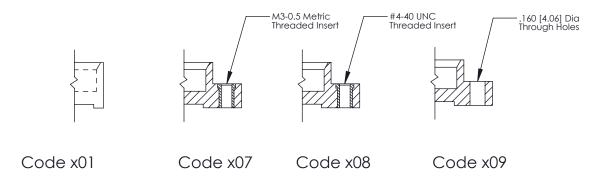

**See Accompanying Page for: Mounting Options** 

| 325 Card Edge Connector      |
|------------------------------|
| Part Number: 325-036-540-208 |

YOUR CONNECTION TO QUALITY & SERVICE

|   | ACAD REFERENCE NO. 325 ENG MASTE |                  |  |  |  |
|---|----------------------------------|------------------|--|--|--|
|   | DRAWN: J.LEE                     | DATE: OCT. 06/09 |  |  |  |
|   | CHECKED:                         | DATE:            |  |  |  |
|   | SCALE: NTS                       | SHEET 1 OF 2     |  |  |  |
| D | DRAWING NUMBER                   | ISSUE            |  |  |  |
|   | 325 Assembly                     | 1                |  |  |  |

**SECTION A-A** 

THIS IS A C.A.D. GENERATED DRAWING
DO NOT MAKE MANUAL REVISIONS TO MASTER.



SSUE NUMBER

DRIGINAL

1



|  | 325 Card Edge Connector |                                                                  |          | ACAD REFERENCE NO. 325 ENG MASTER |           |        |  |
|--|-------------------------|------------------------------------------------------------------|----------|-----------------------------------|-----------|--------|--|
|  |                         | DRAWN:                                                           | J.LEE    | DATE: O                           | CT. 06/09 |        |  |
|  | Moorning Ophoris        |                                                                  | CHECKED: |                                   | DATE:     |        |  |
|  | TORONTO, ONTARIO CANADA | OR USED AS THE BASIS FOR THE<br>MANUFACTURE OR SALE OF APPARATUS | SCALE:   | NTS