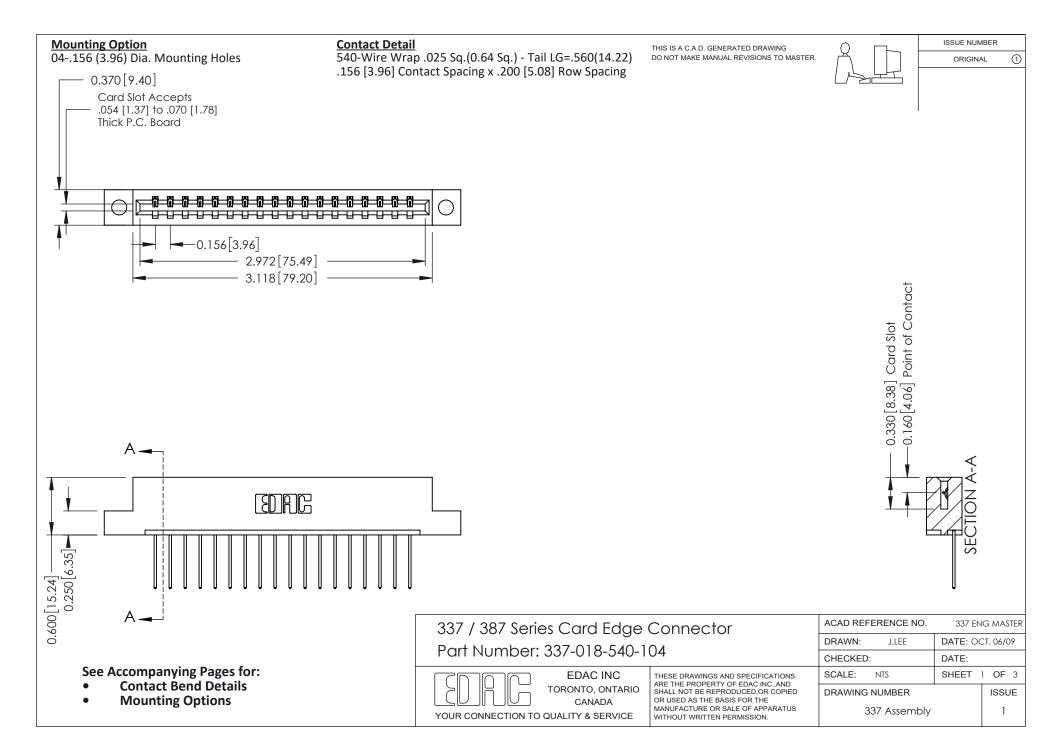

ISSUE NUMBER

ORIGINAL

1



| 337 / 387 Series Card Edge Connector<br>Contact Bend Detail           |                                                                                                                                                                                                  | ACAD REFERENCE NO. 337 E |                  | G MASTER      |
|-----------------------------------------------------------------------|--------------------------------------------------------------------------------------------------------------------------------------------------------------------------------------------------|--------------------------|------------------|---------------|
|                                                                       |