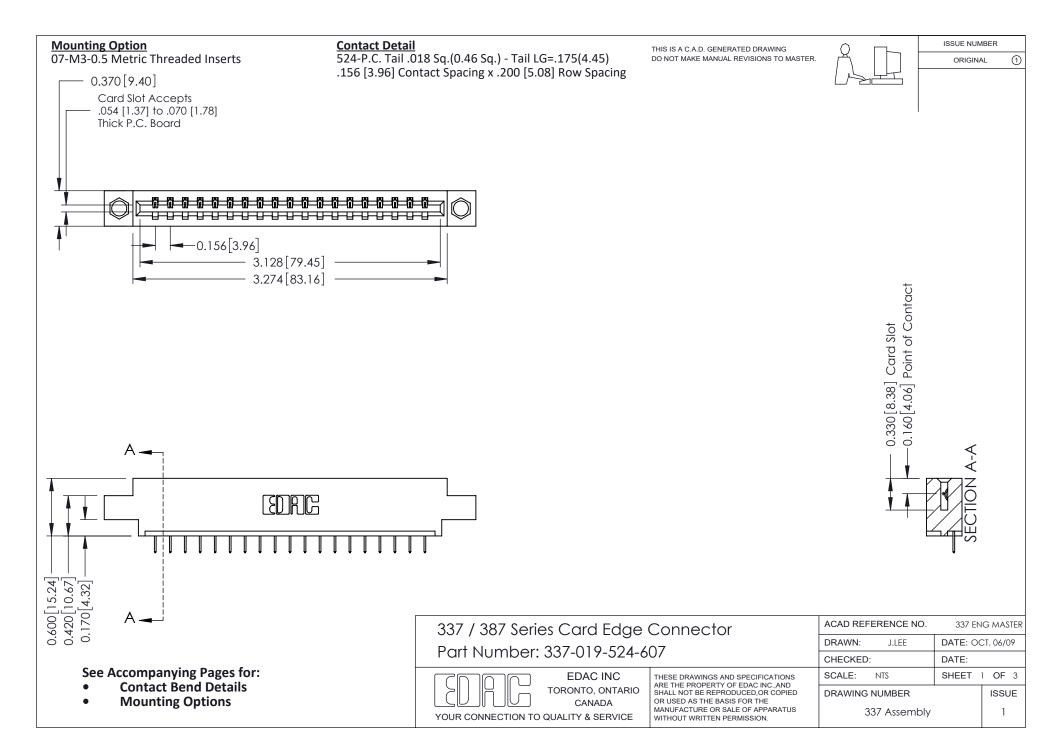

ISSUE NUMBER

ORIGINAL

1



| 337 / 387 Series Card Edge Connector<br>Contact Bend Detail           |                                                                                                                                                                                                  | ACAD REFERENCE NO. 337 E |                  | G MASTER      |
|-----------------------------------------------------------------------|--------------------------------------------------------------------------------------------------------------------------------------------------------------------------------------------------|--------------------------|------------------|---------------|
|                                                                       |