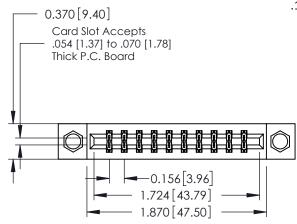

## **Mounting Option**

08-#4-40 Unified Threaded Inserts

**Contact Detail** 

500-Wire Hole .050x.025(1.27x0.64) - Tail LG=.260(6.60) DO NOT MAKE MANUAL REVISIONS TO MASTER. .156 [3.96] Contact Spacing x .200 [5.08] Row Spacing

THIS IS A C.A.D. GENERATED DRAWING

ISSUE NUMBER

ORIGINAL

1

**See Accompanying Pages for:** 

- **Contact Bend Details**
- **Mounting Options**

| 337 / 387 Series Card Edge Connector |
|--------------------------------------|
| Part Number: 337-020-500-208         |