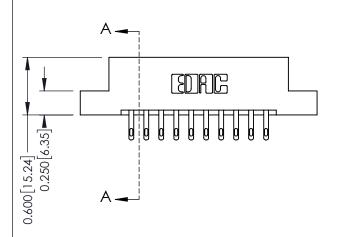

## **Mounting Option**

08-#4-40 Unified Threaded Inserts

**Contact Detail** 

500-Wire Hole .050x.025(1.27x0.64) - Tail LG=.260(6.60) DO NOT MAKE MANUAL REVISIONS TO MASTER. .156 [3.96] Contact Spacing x .200 [5.08] Row Spacing

THIS IS A C.A.D. GENERATED DRAWING

ISSUE NUMBER

ORIGINAL

1

**See Accompanying Pages for:** 

- **Contact Bend Details**
- **Mounting Options**

| 337 / 387 Series Card Edge Connector |
|--------------------------------------|
| Part Number: 337-020-500-208         |