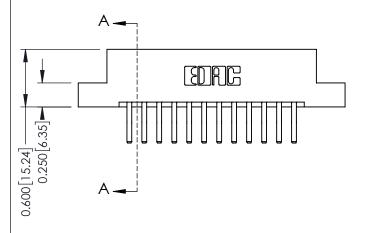

THIS IS A C.A.D. GENERATED DRAWING DO NOT MAKE MANUAL REVISIONS TO MASTER.

ISSUE NUMBER

ORIGINAL

1

**See Accompanying Pages for:** 

- **Contact Bend Details**
- **Mounting Options**

| 337 / 387 Series Card Edge Connector |
|--------------------------------------|
| Part Number: 337-024-560-202         |