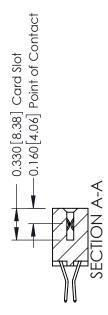

## **Mounting Option** 02-.128 (3.25) Dia. Mounting Holes - 0.370[9.40] Card Slot Accepts .054 [1.37] to .070 [1.78] Thick P.C. Board -0.156[3.96] 2.036[51.71]

2.182 [55.42]

**Contact Detail** 

560-Extender Board Bend (Code 523 Contacts) .156 [3.96] Contact Spacing x .200 [5.08] Row Spacing