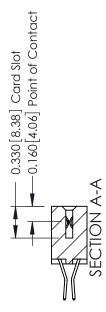

## **Mounting Option** 08-#4-40 Unified Threaded Inserts - 0.370[9.40] Card Slot Accepts .054 [1.37] to .070 [1.78] Thick P.C. Board

**Contact Detail** 

560-Extender Board Bend (Code 523 Contacts) .156 [3.96] Contact Spacing x .200 [5.08] Row Spacing