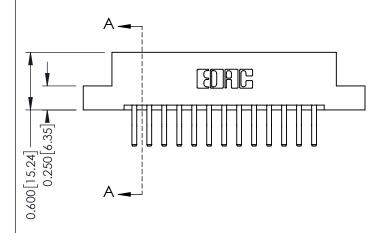

## **Mounting Option** 08-#4-40 Unified Threaded Inserts - 0.370[9.40] Card Slot Accepts .054 [1.37] to .070 [1.78] Thick P.C. Board

**Contact Detail** 

560-Extender Board Bend (Code 523 Contacts) .156 [3.96] Contact Spacing x .200 [5.08] Row Spacing