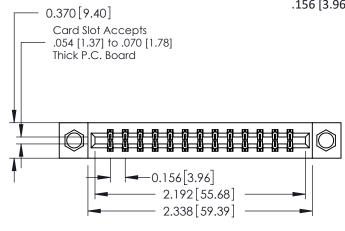

## **Mounting Option** 08-#4-40 Unified Threaded Inserts - 0.370[9.40] Card Slot Accepts .054 [1.37] to .070 [1.78] Thick P.C. Board

**Contact Detail** 

560-Extender Board Bend (Code 523 Contacts) .156 [3.96] Contact Spacing x .200 [5.08] Row Spacing