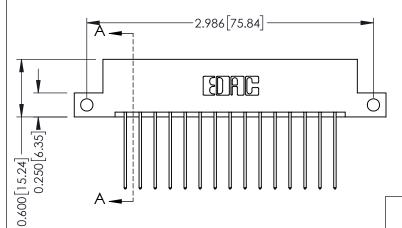

**Mounting Option Contact Detail** 12-.128 (3.25) Dia. Side Mounting Holes - 0.370[9.40] Card Slot Accepts .054 [1.37] to .070 [1.78] Thick P.C. Board -0.156[3.96] 2.504 [63.60] 2.650 [67.31]

541-Wire Wrap .025 Sq.(0.64 Sq.) - Tail LG=.750(19.05) .156 [3.96] Contact Spacing x .200 [5.08] Row Spacing

THIS IS A C.A.D. GENERATED DRAWING DO NOT MAKE MANUAL REVISIONS TO MASTER.

ISSUE NUMBER

ORIGINAL

1

**See Accompanying Pages for:** 

- **Contact Bend Details**
- **Mounting Options**

| 337 / 387 Series Card Edge Connector |
|--------------------------------------|
| Part Number: 337-030-541-212         |