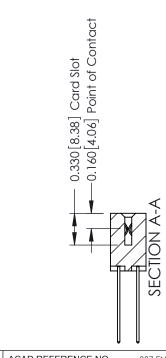

ISSUE NUMBER

ORIGINAL

1

| 337 / 387 Series Card Edge Connector<br>Contact Bend Detail           |                                                                                                                                                                                                   | ACAD REFERENCE NO. | 337 ENG MASTER   |               |
|-----------------------------------------------------------------------|---------------------------------------------------------------------------------------------------------------------------------------------------------------------------------------------------|--------------------|------------------|---------------|
|                                                                       |                                                                                                                                                                                                   | DRAWN: J.LEE       | DATE: OCT. 06/09 |               |
|                                                                       |                                                                                                                                                                                                   | CHECKED:           | DATE:            |               |
| EDAC INC TORONTO, ONTARIO CANADA YOUR CONNECTION TO QUALITY & SERVICE | THESE DRAWINGS AND SPECIFICATIONS ARE THE PROPERTY OF EDAC INC., AND SHALL NOT BE REPRODUCED, OR COPIED OR USED AS THE BASIS FOR THE MANUFACTURE OR SALE OF APPARATUS WITHOUT WRITTEN PERMISSION. | SCALE: NTS         | SHEET            | 2 <b>OF</b> 3 |
|                                                                       |                                                                                                                                                                                                   | DRAWING NUMBER     |                  | ISSUE         |
|                                                                       |                                                                                                                                                                                                   | 337 Assembly       |                  | 1             |