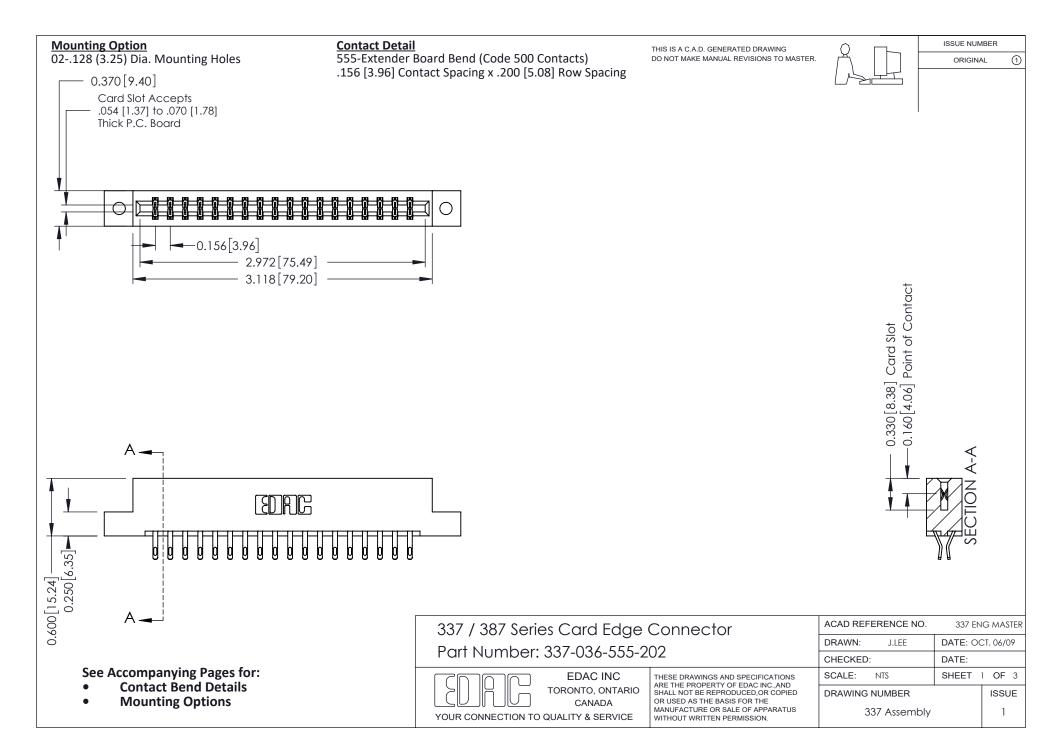

ISSUE NUMBER

ORIGINAL

1



| 337 / 387 Series Card Edge Connector<br>Contact Bend Detail           |                                                                                                                                                                                                  | ACAD REFERENCE NO. 337 E |                  | G MASTER      |
|-----------------------------------------------------------------------|--------------------------------------------------------------------------------------------------------------------------------------------------------------------------------------------------|--------------------------|------------------|---------------|
|                                                                       |