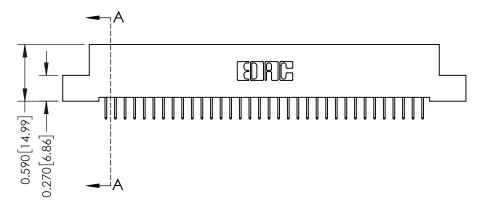

**Mounting Option** 

04-.156 (3.96) Dia. Mounting Holes

**Contact Detail** 

524-P.C. Tail .018 Sq.(0.46 Sq.) - Tail LG=.185(4.70) .100 [2.54] Contact Spacing x .200 [5.08] Row Spacing

## **See Accompanying Pages for:**

- **Contact Bend Details**
- **Mounting Options**

342 / 392 Card Edge Connector Part Number: 342-034-524-104

YOUR CONNECTION TO QUALITY & SERVICE

CANADA

342 ENG MASTER J.LEE DATE: OCT. 06/09 SHEET 1 OF 3