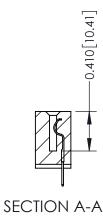

**Mounting Option** 

04-.156 (3.96) Dia. Mounting Holes

**Contact Detail** 

524-P.C. Tail .018 Sq.(0.46 Sq.) - Tail LG=.185(4.70) .100 [2.54] Contact Spacing x .200 [5.08] Row Spacing