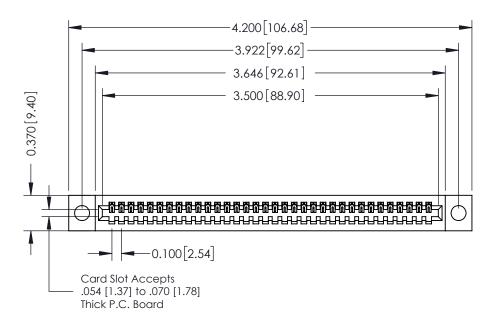

## **See Accompanying Pages for:**

- **Contact Bend Details**
- **Mounting Options**

342 / 392 Card Edge Connector Part Number: 342-034-524-104

YOUR CONNECTION TO QUALITY & SERVICE

CANADA

342 ENG MASTER J.LEE DATE: OCT. 06/09 SHEET 1 OF 3

342 Assembly

THIS IS A C.A.D. GENERATED DRAWING DO NOT MAKE MANUAL REVISIONS TO MASTER. ISSUE NUMBER

ORIGINAL

1

| 342 / 392 Series Card Edge Connector<br>Contact Bend Detail |                                                                                                                                                                                                  | ACAD REFERENCE NO. 342 ENG MASTER |             |                  |        |
|-------------------------------------------------------------|--------------------------------------------------------------------------------------------------------------------------------------------------------------------------------------------------|-----------------------------------|-------------|------------------|--------|
|                                                             |                                                                                                                                                                                                  | DRAWN:                            | J.LEE       | DATE: OCT. 06/09 |        |
|                                                             |                                                                                                                                                                                                  | CHECKED:                          |             | DATE:            |        |
| TORONTO, ONTARIO                                            | THESE DRAWINGS AND SPECIFICATIONS ARE THE PROPERTY OF EDAC INC. AND SHALL NOT BE REPRODUCED, OR COPIED OR USED AS THE BASIS FOR THE MANUFACTURE OR SALE OF APPARATUS WITHOUT WRITTEN PERMISSION. | SCALE:                            | NTS         | SHEET :          | 2 OF 3 |
|                                                             |                                                                                                                                                                                                  | DRAWING                           | NUMBER      |                  | ISSUE  |
| YOUR CONNECTION TO QUALITY & SERVICE                        |                                                                                                                                                                                                  | 3                                 | 42 Assembly |                  | 1      |