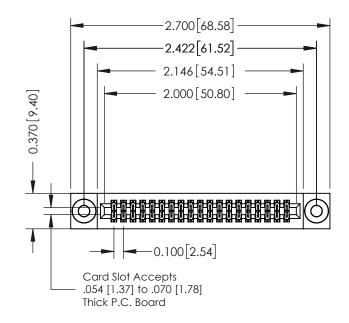

## **See Accompanying Pages for:**

- **Contact Bend Details**
- **Mounting Options**

| 342 / 392 Card Edge Connector |
|-------------------------------|
| Part Number: 342-038-544-203  |

|   | ACAD REFERENCE NO | 342 ENG MASTER   |
|---|-------------------|------------------|
|   | DRAWN: J.LEE      | DATE: OCT. 06/09 |
|   | CHECKED:          | DATE:            |
|   | SCALE: NTS        | SHEET 1 OF 3     |
| ) | DRAWING NUMBER    | ISSUE            |