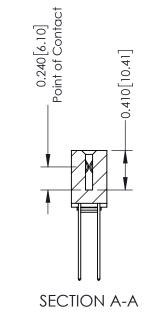

**Mounting Option** 

03-.116 (2.95) I.D. Floating Eyelets

**Contact Detail** 

THIS IS A C.A.D. GENERATED DRAWING 544-Wire Wrap .050x.025(1.27x0.64) - Tail LG=.760(19.30) DO NOT MAKE MANUAL REVISIONS TO MASTER. .100 [2.54] Contact Spacing x .200 [5.08] Row Spacing