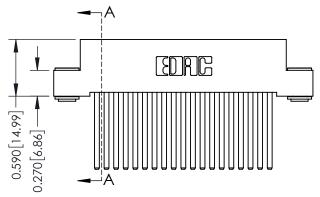

342 Assembly

THIS IS A C.A.D. GENERATED DRAWING DO NOT MAKE MANUAL REVISIONS TO MASTER. ISSUE NUMBER

ORIGINAL

1

| 342 / 392 Series Card Edge Connector<br>Contact Bend Detail |                                                                                                                                                                                                                                                                             | ACAD REFERENCE NO. 342 ENG MASTER |             |                  |        |
|-------------------------------------------------------------|-----------------------------------------------------------------------------------------------------------------------------------------------------------------------------------------------------------------------------------------------------------------------------|-----------------------------------|-------------|------------------|--------|
|                                                             |                                                                                                                                                                                                                                                                             | DRAWN:                            | J.LEE       | DATE: OCT. 06/09 |        |
|                                                             |                                                                                                                                                                                                                                                                             | CHECKED:                          |             | DATE:            |        |
|                                                             | THESE DRAWINGS AND SPECIFICATIONS                                                                                                                                                                                                                                           | SCALE:                            | NTS         | SHEET :          | 2 OF 3 |
| TORONTO, ONTARIO                                            | TORONTO, ONTARIO CANADA  CTION TO QUALITY & SERVICE  CTION TO QUALITY & SERVICE  CTION TO QUALITY & CONTROL ARE THE PROPERTY OF EDAC INC., AND SHALL NOT BE REPRODUCED, OR COPIED OR USED AS THE BASIS FOR THE MANUFACTURE OR SALE OF APPARATUS WITHOUT WRITTEN PERMISSION. | DRAWING                           | NUMBER      |                  | ISSUE  |
|                                                             |                                                                                                                                                                                                                                                                             | 3                                 | 42 Assembly |                  | 1      |