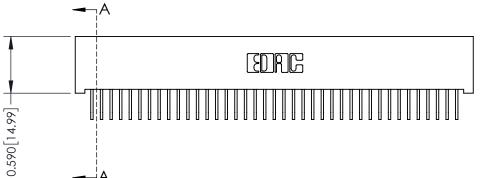

## **See Accompanying Pages for:**

- **Contact Bend Details**
- **Mounting Options**

342 / 392 Card Edge Connector Part Number: 342-039-558-101

YOUR CONNECTION TO QUALITY & SERVICE

CANADA

342 ENG MASTER J.LEE DATE: OCT. 06/09 SHEET 1 OF 3

342 Assembly

THIS IS A C.A.D. GENERATED DRAWING DO NOT MAKE MANUAL REVISIONS TO MASTER. ISSUE NUMBER

ORIGINAL

1

| 342 / 392 Series Card Edge Connector<br>Contact Bend Detail |                                                                                                                                                                                                  | ACAD REFERENCE NO. 342 ENG MASTER |             |                  |        |
|-------------------------------------------------------------|--------------------------------------------------------------------------------------------------------------------------------------------------------------------------------------------------|-----------------------------------|-------------|------------------|--------|
|                                                             |                                                                                                                                                                                                  | DRAWN:                            | J.LEE       | DATE: OCT. 06/09 |        |
|                                                             |                                                                                                                                                                                                  | CHECKED:                          |             | DATE:            |        |
| TORONTO, ONTARIO                                            | THESE DRAWINGS AND SPECIFICATIONS ARE THE PROPERTY OF EDAC INC. AND SHALL NOT BE REPRODUCED, OR COPIED OR USED AS THE BASIS FOR THE MANUFACTURE OR SALE OF APPARATUS WITHOUT WRITTEN PERMISSION. | SCALE:                            | NTS         | SHEET :          | 2 OF 3 |
|                                                             |                                                                                                                                                                                                  | DRAWING                           | NUMBER      |                  | ISSUE  |
| YOUR CONNECTION TO QUALITY & SERVICE                        |                                                                                                                                                                                                  | 3                                 | 42 Assembly |                  | 1      |