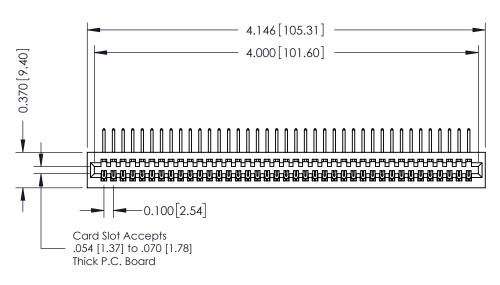

## **See Accompanying Pages for:**

- **Contact Bend Details**
- **Mounting Options**

342 / 392 Card Edge Connector Part Number: 342-039-558-101

YOUR CONNECTION TO QUALITY & SERVICE

CANADA

342 ENG MASTER J.LEE DATE: OCT. 06/09 SHEET 1 OF 3

342 Assembly

THIS IS A C.A.D. GENERATED DRAWING DO NOT MAKE MANUAL REVISIONS TO MASTER. ISSUE NUMBER

ORIGINAL

1

| 342 / 392 Series Card Edge Connector<br>Contact Bend Detail |                                                                                                                                                                                                  | ACAD REFERENCE NO. 342 ENG MASTER |             |                  |        |
|-------------------------------------------------------------|--------------------------------------------------------------------------------------------------------------------------------------------------------------------------------------------------|-----------------------------------|-------------|------------------|--------|
|                                                             |                                                                                                                                                                                                  | DRAWN:                            | J.LEE       | DATE: OCT. 06/09 |        |
|                                                             |                                                                                                                                                                                                  | CHECKED:                          |             | DATE:            |        |
| TORONTO, ONTARIO                                            | THESE DRAWINGS AND SPECIFICATIONS ARE THE PROPERTY OF EDAC INC. AND SHALL NOT BE REPRODUCED, OR COPIED OR USED AS THE BASIS FOR THE MANUFACTURE OR SALE OF APPARATUS WITHOUT WRITTEN PERMISSION. | SCALE:                            | NTS         | SHEET :          | 2 OF 3 |
|                                                             |                                                                                                                                                                                                  | DRAWING                           | NUMBER      |                  | ISSUE  |
| YOUR CONNECTION TO QUALITY & SERVICE                        |                                                                                                                                                                                                  | 3                                 | 42 Assembly |                  | 1      |