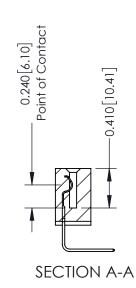

**Mounting Option** 01-No Mounting Lugs

**Contact Detail** 

558-90 Degree Bend (Code 541 Contacts) .100 [2.54] Contact Spacing x .200 [5.08] Row Spacing

## **See Accompanying Pages for:**

- **Contact Bend Details**
- **Mounting Options**

342 / 392 Card Edge Connector Part Number: 342-039-558-101

YOUR CONNECTION TO QUALITY & SERVICE

CANADA

342 ENG MASTER J.LEE DATE: OCT. 06/09 SHEET 1 OF 3