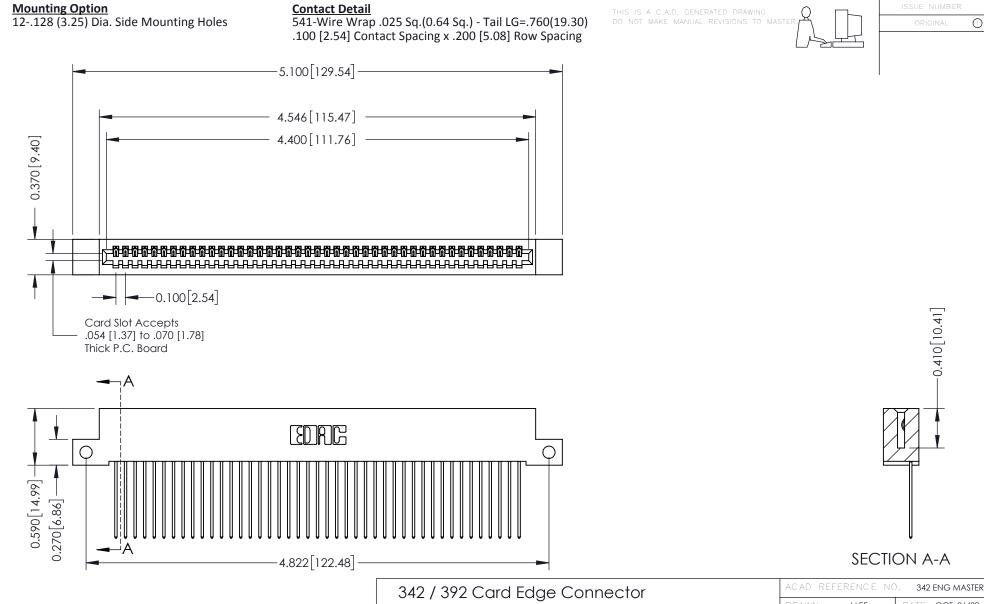

THIS IS A C.A.D. GENERATED DRAWING DO NOT MAKE MANUAL REVISIONS TO MASTER

ISSUE NUMBER

ORIGINAL

1

| 342 / 392 Card Edge Connector<br>Mounting Options |                                                                                                                                                                                                 | ACAD REFERENCE NO. 342 ENG MASTER |                         |        |  |  |
|---------------------------------------------------|-------------------------------------------------------------------------------------------------------------------------------------------------------------------------------------------------|-----------------------------------|-------------------------|--------|--|--|
|                                                   |                                                                                                                                                                                                 | DRAWN: J.LEE                      | DATE: <b>OCT. 06/09</b> |        |  |  |
|                                                   |                                                                                                                                                                                                 | CHECKED:                          | DATE:                   |        |  |  |
| TORONTO, ONTARIO                                  | THESE DRAWINGS AND SPECIFICATIONS ARE THE PROPERTY OF EDAC INC.,AND SHALL NOT BE REPRODUCED,OR COPIED OR USED AS THE BASIS FOR THE MANUFACTURE OR SALE OF APPARATUS WITHOUT WRITTEN PERMISSION. | SCALE: NTS                        | SHEET :                 | 3 OF 3 |  |  |
|                                                   |                                                                                                                                                                                                 | DRAWING NUMBER                    | •                       | ISSUE  |  |  |
| YOUR CONNECTION TO QUALITY & SERVICE              |                                                                                                                                                                                                 | 342 Assembly                      |                         | 1      |  |  |