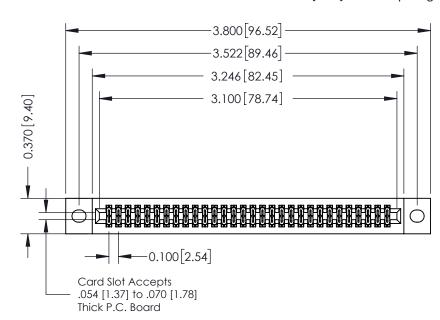

## **See Accompanying Pages for:**

- **Contact Bend Details**
- **Mounting Options**

342 / 392 Card Edge Connector Part Number: 342-060-521-202

YOUR CONNECTION TO QUALITY & SERVICE

342 ENG MASTER J.LEE DATE: OCT. 06/09 SHEET 1 OF 3

342 Assembly

THIS IS A C.A.D. GENERATED DRAWING DO NOT MAKE MANUAL REVISIONS TO MASTER. ISSUE NUMBER

ORIGINAL

1

| 342 / 392 Series Card Edge Connector<br>Contact Bend Detail |                                                                                                                                                                                                  | ACAD REFERENCE NO. 342 ENG MASTER |             |                  |        |
|-------------------------------------------------------------|--------------------------------------------------------------------------------------------------------------------------------------------------------------------------------------------------|-----------------------------------|-------------|------------------|--------|
|                                                             |                                                                                                                                                                                                  | DRAWN:                            | J.LEE       | DATE: OCT. 06/09 |        |
|                                                             |                                                                                                                                                                                                  | CHECKED:                          |             | DATE:            |        |
| TORONTO, ONTARIO                                            | THESE DRAWINGS AND SPECIFICATIONS ARE THE PROPERTY OF EDAC INC. AND SHALL NOT BE REPRODUCED, OR COPIED OR USED AS THE BASIS FOR THE MANUFACTURE OR SALE OF APPARATUS WITHOUT WRITTEN PERMISSION. | SCALE:                            | NTS         | SHEET :          | 2 OF 3 |
|                                                             |                                                                                                                                                                                                  | DRAWING                           | NUMBER      |                  | ISSUE  |
| YOUR CONNECTION TO QUALITY & SERVICE                        |                                                                                                                                                                                                  | 3                                 | 42 Assembly |                  | 1      |