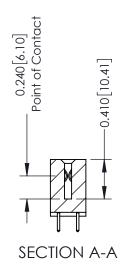

**Mounting Option** 02-.128 (3.25) Wide Mounting Slots **Contact Detail** 

521-P.C. Tail .025 Sq.(0.64 Sq.) - Tail LG=.160(4.06) .100 [2.54] Contact Spacing x .200 [5.08] Row Spacing