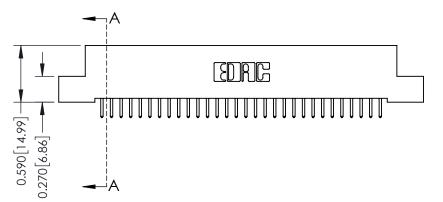

342 Assembly

THIS IS A C.A.D. GENERATED DRAWING DO NOT MAKE MANUAL REVISIONS TO MASTER. ISSUE NUMBER

ORIGINAL

1

| 342 / 392 Series Card Edge Connector<br>Contact Bend Detail |                                                                                                                                                                                                  | ACAD REFERENCE NO. 342 ENG MASTER |             |                  |        |
|-------------------------------------------------------------|--------------------------------------------------------------------------------------------------------------------------------------------------------------------------------------------------|-----------------------------------|-------------|------------------|--------|
|                                                             |                                                                                                                                                                                                  | DRAWN:                            | J.LEE       | DATE: OCT. 06/09 |        |
|                                                             |                                                                                                                                                                                                  | CHECKED:                          |             | DATE:            |        |
| TORONTO, ONTARIO                                            | THESE DRAWINGS AND SPECIFICATIONS ARE THE PROPERTY OF EDAC INC. AND SHALL NOT BE REPRODUCED, OR COPIED OR USED AS THE BASIS FOR THE MANUFACTURE OR SALE OF APPARATUS WITHOUT WRITTEN PERMISSION. | SCALE:                            | NTS         | SHEET :          | 2 OF 3 |
|                                                             |                                                                                                                                                                                                  | DRAWING                           | NUMBER      |                  | ISSUE  |
| YOUR CONNECTION TO QUALITY & SERVICE                        |                                                                                                                                                                                                  | 3                                 | 42 Assembly |                  | 1      |