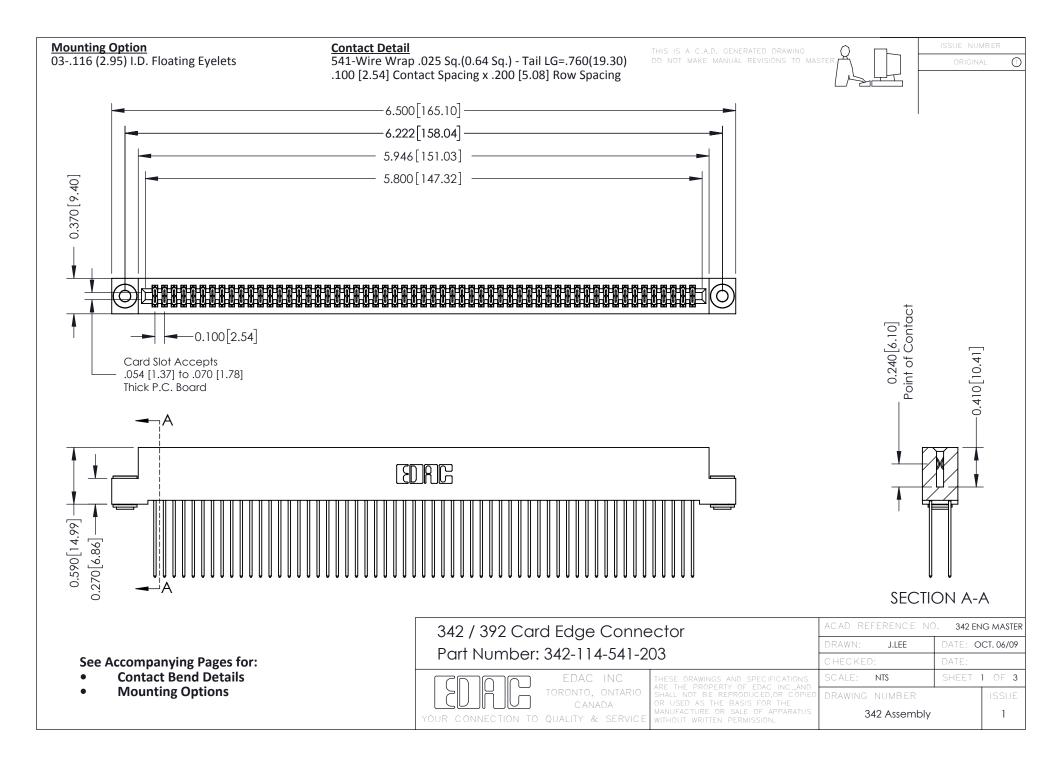

THIS IS A C.A.D. GENERATED DRAWING DO NOT MAKE MANUAL REVISIONS TO MASTER. ISSUE NUMBER

ORIGINAL

1



| 342 / 392 Series Card Edge Connector<br>Contact Bend Detail |                                                                                                                                                                                                  | ACAD REFERENCE NO. 342 ENG MASTER |             |                  |        |
|-------------------------------------------------------------|--------------------------------------------------------------------------------------------------------------------------------------------------------------------------------------------------|-----------------------------------|-------------|------------------|--------|
|