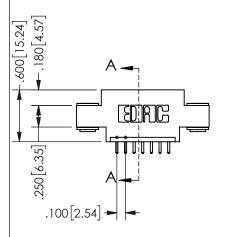

## **SECTION A-A**

345/395 SERIES CARD EDGE CONNECTOR PART NUMBER: 345-007-521-603

**EDAC INC** TORONTO, ONTARIO CANADA

THESE DRAWINGS AND SPECIFICATIONS ARE THE PROPERTY OF EDAC INC., AND SHALL NOT BE REPRODUCED, OR COPIED OR USED AS THE BASIS FOR THE MANUFACTURE OR SALE OF APPARATUS WITHOUT WRITTEN PERMISSION.

| ACAD REFERENCE NO.  | 345-ENG-MASTE   | 2 |
|---------------------|-----------------|---|
| DRAWN: R.STA.MONICA | DATE:MAY.16/201 | 7 |
| CHECKED:            | DATE:           |   |
| SCALE: NTS          | SHEET 1 OF 2    |   |
| DRAWING NUMBER      | ISSUE           |   |
| 345-ENG-MASTER      | 1               |   |
|                     |                 |   |