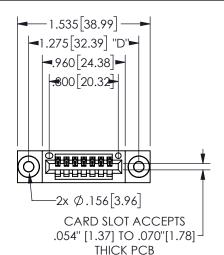

## **SECTION A-A**

345/395 SERIES CARD EDGE CONNECTOR PART NUMBER: 345-007-521-603

**EDAC INC** TORONTO, ONTARIO CANADA

THESE DRAWINGS AND SPECIFICATIONS ARE THE PROPERTY OF EDAC INC., AND SHALL NOT BE REPRODUCED, OR COPIED OR USED AS THE BASIS FOR THE MANUFACTURE OR SALE OF APPARATUS WITHOUT WRITTEN PERMISSION.

| ACAD REFERENCE NO.  | 345-ENG-MASTE   | 2 |
|---------------------|-----------------|---|
| DRAWN: R.STA.MONICA | DATE:MAY.16/201 | 7 |
| CHECKED:            | DATE:           |   |
| SCALE: NTS          | SHEET 1 OF 2    |   |
| DRAWING NUMBER      | ISSUE           |   |
| 345-ENG-MASTER      | 1               |   |
|                     |                 |   |