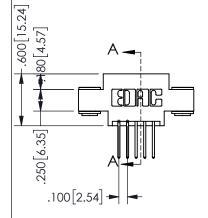

## **SECTION A-A**

345/395 SERIES CARD EDGE CONNECTOR PART NUMBER: 345-010-523-803

**EDAC INC** TORONTO, ONTARIO CANADA

THESE DRAWINGS AND SPECIFICATIONS ARE THE PROPERTY OF EDAC INC.,AND SHALL NOT BE REPRODUCED, OR COPIED OR USED AS THE BASIS FOR THE MANUFACTURE OR SALE OF APPARATUS WITHOUT WRITTEN PERMISSION.

| ACAD REFERENCE NO.  | 345-ENG-MASTER   |
|---------------------|------------------|
| DRAWN: R.STA.MONICA | DATE:MAY.16/2017 |
| CHECKED:            | DATE:            |
| SCALE: NTS          | SHEET 1 OF 2     |
| DRAWING NUMBER      | ISSUE            |
| 345-ENG-MASTER      | 1                |
|                     |                  |