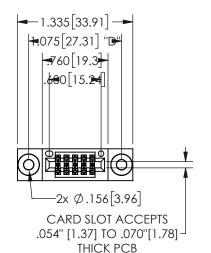

## **SECTION A-A**

345/395 SERIES CARD EDGE CONNECTOR PART NUMBER: 345-010-523-803

**EDAC INC** TORONTO, ONTARIO CANADA

THESE DRAWINGS AND SPECIFICATIONS ARE THE PROPERTY OF EDAC INC.,AND SHALL NOT BE REPRODUCED, OR COPIED OR USED AS THE BASIS FOR THE MANUFACTURE OR SALE OF APPARATUS WITHOUT WRITTEN PERMISSION.

| ACAD REFERENCE NO.  | 345-ENG-MASTER   |
|---------------------|------------------|
| DRAWN: R.STA.MONICA | DATE:MAY.16/2017 |
| CHECKED:            | DATE:            |
| SCALE: NTS          | SHEET 1 OF 2     |
| DRAWING NUMBER      | ISSUE            |
| 345-ENG-MASTER      | 1                |
|                     |                  |