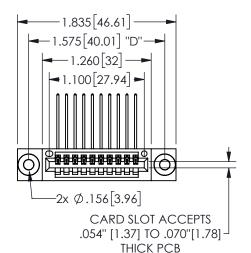

## 345/395 SERIES CARD EDGE CONNECTOR ACAD REFERENCE NO. 345-ENG-MASTER 345-ENG-MASTER

EDAC INC TORONTO, ONTARIO CANADA

PART NUMBER: 345-010-559-603

YOUR CONNECTION TO QUALITY & SERVICE

THESE DRAWINGS AND SPECIFICATIONS ARE THE PROPERTY OF EDAC INC., AND SHALL NOT BE REPRODUCED, OR COPIED OR USED AS THE BASIS FOR THE MANUFACTURE OR SALE OF APPARATUS WITHOUT WRITTEN PERMISSION.

| ACAD REFERENCE NO. |                | 345-ENG-MASTER   |       |
|--------------------|----------------|------------------|-------|
| DRAWN:             | R.STA.MONICA   | DATE:MAY.16/2017 |       |
| CHECKE             | D:             | DATE:            |       |
| SCALE:             | NTS            | SHEET            | OF 2  |
| DRAWING            | DRAWING NUMBER |                  | ISSUE |
| 345-ENG-MASTER     |                |                  | 1     |
|                    |                |                  |       |