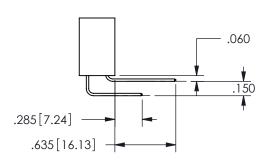

THIS IS A C.A.D. GENERATED DRAWING DO NOT MAKE MANUAL REVISIONS TO MASTER.

ISSUE NUMBER

ORIGINAL

1

Contact Dimensions: 559-90 Degree Bend (Code 541 Contacts) See Sheet 2 for Contact Code 555, 556, 558, 559, 560 Dimensions .330[8.38] .160[4.06] POINT OF CONTACT .370[9.4]

ISSUE NUMBER ORIGINAL

1

**Contact Code 558** 

Contact Code 559

**Contact Code 560** 

INSULATOR MATERIAL: THERMOPLASTIC POLYESTER, UL 94V-0 DAP MATERIAL AVAILABLE UPON REQUEST

CONTACT MATERIAL; COPPER ALLOY CONTACT PLATING: GOLD ON THE MATING AREA, TIN PLATING ON THE CONTACT TAILS, NICKEL UNDERPLATE

345/395 SERIES CARD EDGE CONNECTOR CONTACT CODE 555,556,558,559,560 DIMENSIONS

YOUR CONNECTION TO QUALITY & SERVICE

**EDAC INC** TORONTO, ONTARIO CANADA

THESE DRAWINGS AND SPECIFICATIONS ARE THE PROPERTY OF EDAC INC.,AND SHALL NOT BE REPRODUCED, OR COPIED OR USED AS THE BASIS FOR THE MANUFACTURE OR SALE OF APPARATUS WITHOUT WRITTEN PERMISSION.