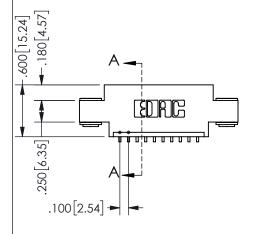

## 345/395 SERIES CARD EDGE CONNECTOR ACAD REFERENCE NO. 345-ENG-MASTER 345-ENG-MASTER

EDAC INC TORONTO, ONTARIO CANADA

PART NUMBER: 345-010-559-603

YOUR CONNECTION TO QUALITY & SERVICE

THESE DRAWINGS AND SPECIFICATIONS ARE THE PROPERTY OF EDAC INC., AND SHALL NOT BE REPRODUCED, OR COPIED OR USED AS THE BASIS FOR THE MANUFACTURE OR SALE OF APPARATUS WITHOUT WRITTEN PERMISSION.

| ACAD REFERENCE NO. |                | 345-ENG-MASTER   |       |
|--------------------|----------------|------------------|-------|
| DRAWN:             | R.STA.MONICA   | DATE:MAY.16/2017 |       |
| CHECKE             | D:             | DATE:            |       |
| SCALE:             | NTS            | SHEET            | OF 2  |
| DRAWING            | DRAWING NUMBER |                  | ISSUE |
| 345-ENG-MASTER     |                |                  | 1     |
|                    |                |                  |       |