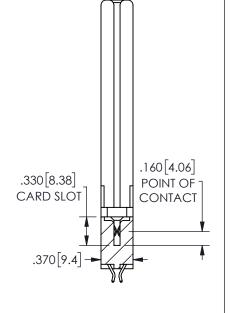

1.435[36.45] — 1.175[29.85] "D" <del>.</del>860 21.84 <del>7</del>00[17.7<del>8]</del> -2x Ø.156[3.96] CARD SLOT ACTEMITS .054" [1.37] TO .070" [1.78] THICK PCB .600[15.24] .240[6.1] .250[6.35]

THIS IS A C.A.D. GENERATED DRAWING DO NOT MAKE MANUAL REVISIONS TO MASTER.

ISSUE NUMBER

ORIGINAL

1

.100[2.54]

<u>Contact Dimensions:</u>
556-Extender Board Bend (Code 520 Contacts)
See Sheet 2 for Contact Code 555, 556, 558, 559, 560 **Dimensions** 

345/395 SERIES CARD EDGE CONNECTOR PART NUMBER: 345-012-556-558