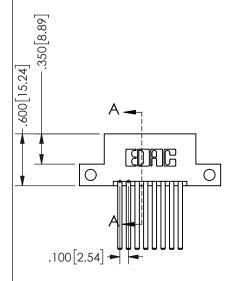

## 345/395 SERIES CARD EDGE CONNECTOR PART NUMBER: 345-016-544-212

YOUR CONNECTION TO QUALITY & SERVICE

**EDAC INC** TORONTO, ONTARIO CANADA

THESE DRAWINGS AND SPECIFICATIONS ARE THE PROPERTY OF EDAC INC.,AND SHALL NOT BE REPRODUCED, OR COPIED OR USED AS THE BASIS FOR THE MANUFACTURE OR SALE OF APPARATUS WITHOUT WRITTEN PERMISSION.

THIS IS A C.A.D. GENERATED DRAWING DO NOT MAKE MANUAL REVISIONS TO MASTER.

ISSUE NUMBER

ORIGINAL

1

<u>Contact Dimensions:</u> 544-Wire Wrap .050x.025(1.27x0.64) - Tail LG=.750(19.05)

.100 (2.54) Contact Spacing x .200 (5.08) Row Spacing