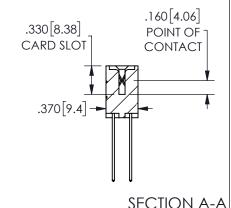

ISSUE NUMBER ORIGINAL

1

**Contact Code 558** 

Contact Code 559

Contact Code 560

INSULATOR MATERIAL: THERMOPLASTIC POLYESTER, UL 94V-0 DAP MATERIAL AVAILABLE UPON REQUEST

CONTACT MATERIAL; COPPER ALLOY CONTACT PLATING: GOLD ON THE MATING AREA, TIN PLATING ON THE CONTACT TAILS, NICKEL UNDERPLATE

## 345/395 SERIES CARD EDGE CONNECTOR CONTACT CODE 555,556,558,559,560 DIMENSIONS

YOUR CONNECTION TO QUALITY & SERVICE

**EDAC INC** TORONTO, ONTARIO CANADA

THESE DRAWINGS AND SPECIFICATIONS ARE THE PROPERTY OF EDAC INC.,AND SHALL NOT BE REPRODUCED, OR COPIED OR USED AS THE BASIS FOR THE MANUFACTURE OR SALE OF APPARATUS WITHOUT WRITTEN PERMISSION.