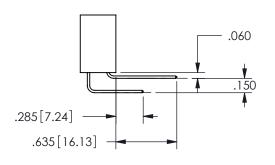

THIS IS A C.A.D. GENERATED DRAWING DO NOT MAKE MANUAL REVISIONS TO MASTER.

ISSUE NUMBER

ORIGINAL

1

<u>Contact Dimensions:</u> 544-Wire Wrap .050x.025(1.27x0.64) - Tail LG=.750(19.05)

.100 (2.54) Contact Spacing x .200 (5.08) Row Spacing