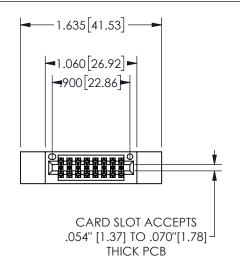

## 345/395 SERIES CARD EDGE CONNECTOR PART NUMBER: 345-016-544-212

YOUR CONNECTION TO QUALITY & SERVICE

**EDAC INC** TORONTO, ONTARIO CANADA

THESE DRAWINGS AND SPECIFICATIONS ARE THE PROPERTY OF EDAC INC.,AND SHALL NOT BE REPRODUCED, OR COPIED OR USED AS THE BASIS FOR THE MANUFACTURE OR SALE OF APPARATUS WITHOUT WRITTEN PERMISSION.

THIS IS A C.A.D. GENERATED DRAWING DO NOT MAKE MANUAL REVISIONS TO MASTER.

ISSUE NUMBER

ORIGINAL

1

<u>Contact Dimensions:</u> 544-Wire Wrap .050x.025(1.27x0.64) - Tail LG=.750(19.05)

.100 (2.54) Contact Spacing x .200 (5.08) Row Spacing