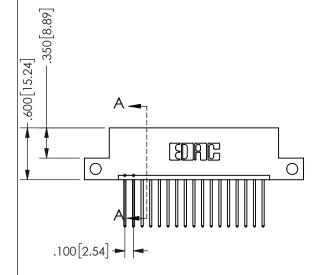

THIS IS A C.A.D. GENERATED DRAWING -2.535[64.39] DO NOT MAKE MANUAL REVISIONS TO MASTER. 1.960 49.78

ISSUE NUMBER 1 ORIGINAL

CARD SLOT ACCEPTS .054" [1.37] TO .070"[1.78] \( \) THICK PCB

1.800 [45.72]

<u>Contact Dimensions:</u>
540-Wire Wrap .025 Sq.(0.64 Sq.) - Tail LG=.560(14.22)
.100 (2.54) Contact Spacing x .200 (5.08) Row Spacing

.330[8.38] POINT OF CARD SLOT CONTACT .370 9.4

.160 4.06

SECTION A-A